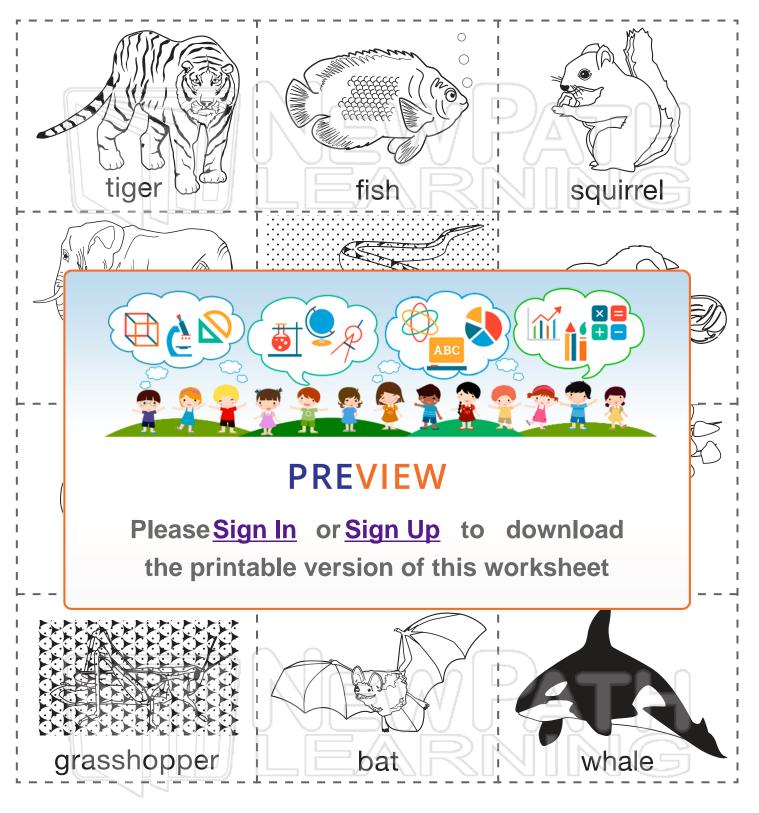

EL

Name

\_\_\_\_\_ Class \_\_\_\_\_

Date \_

Cut out the animal cards. Tape them on the next pages to complete the analogies.

4. Pond is to frog as ocean is to \_\_\_\_\_

4. Dog is to puppy as cat is to \_\_\_\_\_