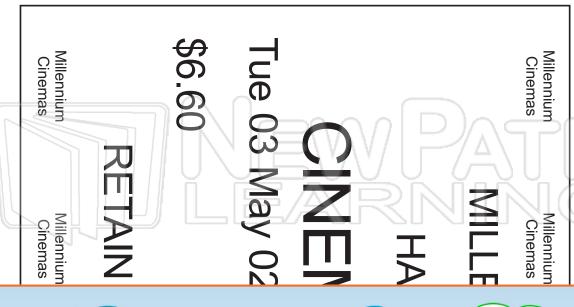

# Cinema Ticket 1

- 1. What is the name of the cinema complex for which the ticket is valid?
- 2. How much did the ticket cost?
- 3. What movie will the ticket holder be seeing?
- 4. There are at least how many cinemas at this movie complex?
- 5. What is their website address?
- 6. What sort of information do you think you would find at their website?

# Cinema Ticket 1

1. What is the name of the cinema complex for which the ticket is valid?

#### Millennium Cinemas

- 2. How much did the ticket cost? \$6.60
- 3. What movie will the ticket holder be seeing? Harry Potter
- 4. There are at least how many cinemas at this movie complex? Seven
- 5. What is their website address? www.millenniumcinemas.com
- 6. What sort of information do you think you would find at their website?