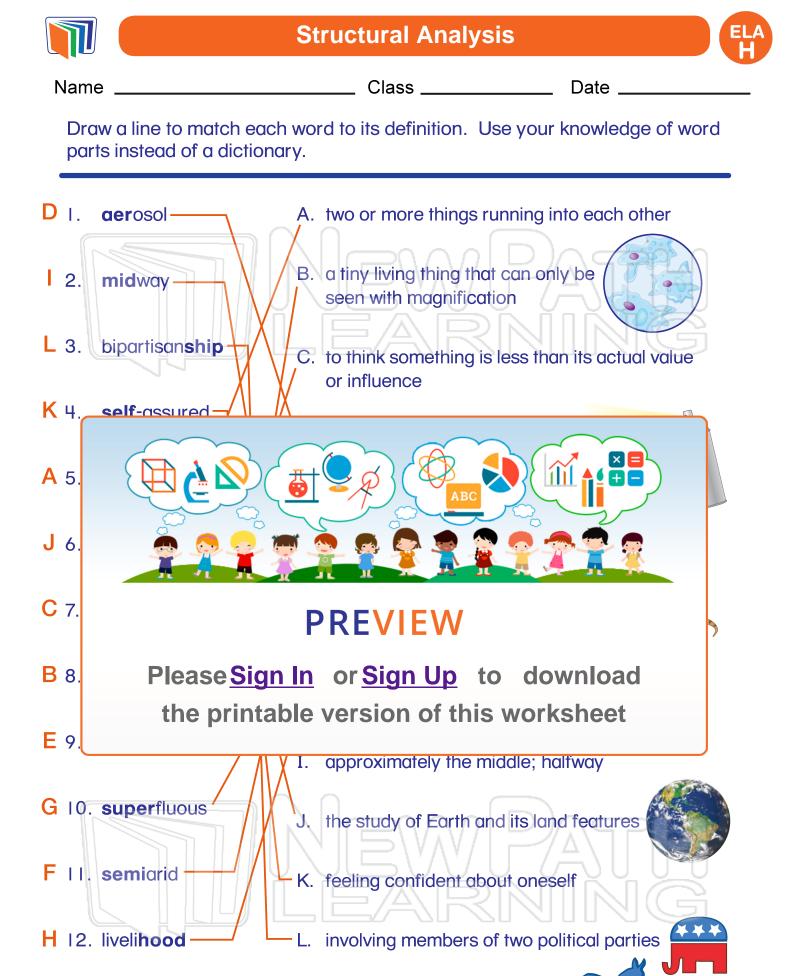

Name

\_\_\_\_\_ Class \_\_\_\_\_

Date \_\_

write it on the line. Try to use your knowledge of word parts instead of the dictionary. Each word is used once. aerodynamic citizenship Midwestern semisolid self-employed knighthood permission underutilized promotion microsurgery geode superscript I. Her passport showed that she had U.S. 2. A(n)

is a tiny number that appears above the rest of

the line of type.<sup>4</sup>

12. The king bestowed \_\_\_\_\_\_ on the brave warrior.

© Copyright NewPath Learning. All Rights Reserved. Permission is granted for the purchaser to make copies for non-commercial educational purposes only. Visit us at www.NewPathWorksheets.com