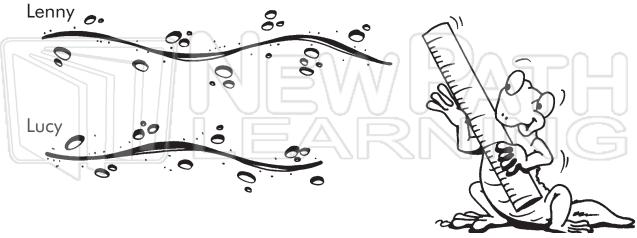

### Here's what to do:

Look at the lizard trails below.

Place one end of the straw at the start of the trail. Measure the trail and use a marker to show the end of the trail on the straw. Then cut the straw at the mark.