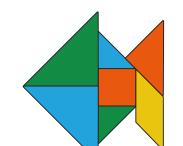

A tangram is made of **7 geometric shapes**: 5 triangles, 1 square, 1 parallelogram.

Cut out and color the shapes. Use the templates to make animals.

chicken

A tangram is made of **7 geometric shapes**: 5 triangles, 1 square, 1 parallelogram.

Cut out and color the shapes. Use the templates to make animals.