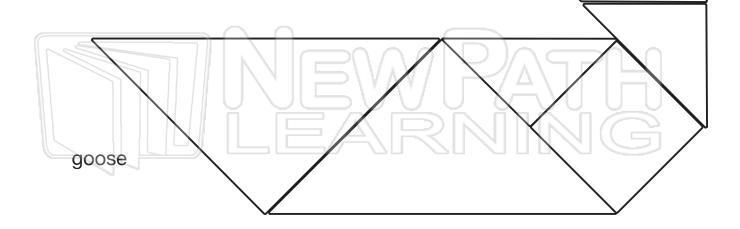

### **PREVIEW**

Please <u>Sign In</u> or <u>Sign Up</u> to download the printable version of this worksheet

Name \_\_\_\_\_ Class \_\_\_\_\_ Date \_ A tangram is made of 7 geometric shapes: 5 triangles, 1 square, 1 parallelogram. Cut out and color the shapes. Use the templates to make animals. **PREVIEW** Please Sign In or Sign Up to download the printable version of this worksheet giraffe