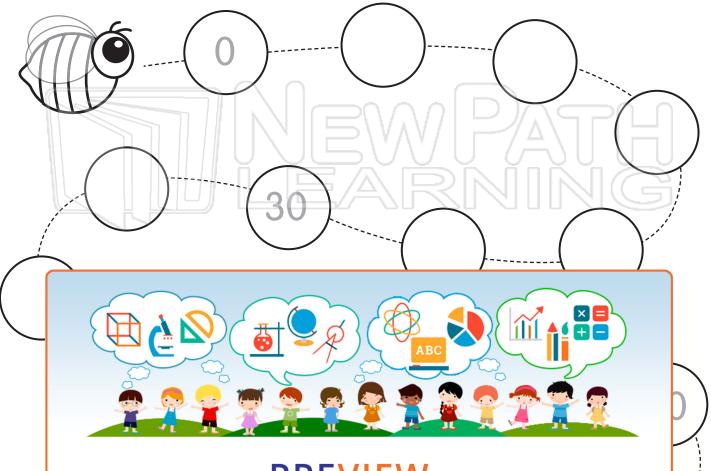

Name \_\_\_\_\_ Date \_\_\_\_\_

Skip-count by 5s to help the bee find the honey pot. Fill in the numbers.