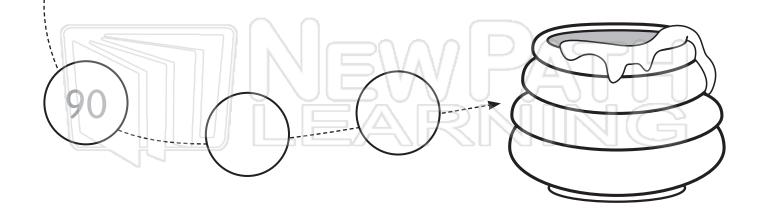

Name \_\_\_\_\_ Date \_\_\_\_\_

Skip-count by 5s to help the bee find the honey pot. Fill in the numbers.