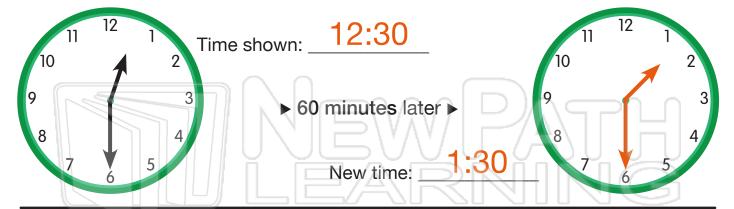

Name \_\_\_\_\_ Date \_\_\_\_\_

Write the time shown. Then write the new time. Draw the new time on the clock.

### Please Sign In or Sign Up to download the printable version of this worksheet

New time. \_\_\_\_\_

Name \_\_\_\_\_ Date \_\_\_\_\_

Write the time shown. Then write the new time. Draw the new time on the clock.

Write the time shown. Then write the new time. Draw the new time on the clock.