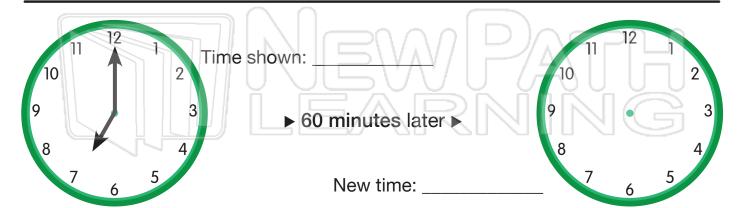

### Please Sign In or Sign Up to download the printable version of this worksheet

New time. \_\_\_\_\_

Name \_\_\_\_\_ Date \_\_\_\_\_

Write the time shown. Then write the new time. Draw the new time on the clock.

Write the time shown. Then write the new time. Draw the new time on the clock.