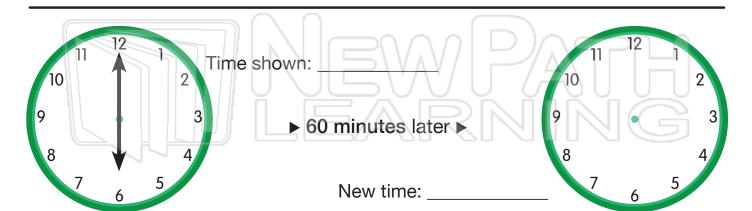

Name \_\_\_\_\_ Date \_\_\_\_\_

Write the time shown. Then write the new time. Draw the new time on the clock.

### Please Sign In or Sign Up to download the printable version of this worksheet

New time. \_\_\_\_\_

Name \_\_\_\_\_ Date \_\_\_\_\_

Write the time shown. Then write the new time. Draw the new time on the clock.

Write the time shown. Then write the new time. Draw the new time on the clock.