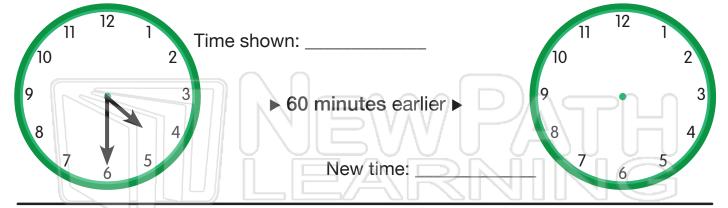

# Please Sign In or Sign Up to download the printable version of this worksheet

Write the time shown. Then write the new time. Draw the new time on the clock.

Please Sign In or Sign Up to download the printable version of this worksheet

Write the time shown. Then write the new time. Draw the new time on the clock.