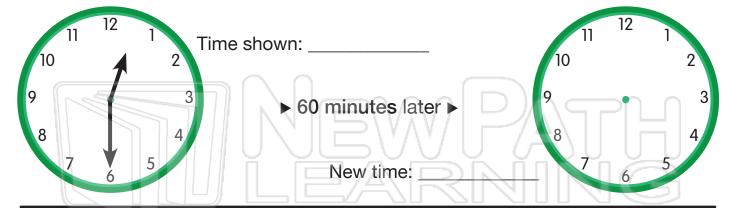

Name \_\_\_\_\_ Date \_\_\_\_\_

Write the time shown. Then write the new time. Draw the new time on the clock.

Write the time shown. Then write the new time. Draw the new time on the clock.