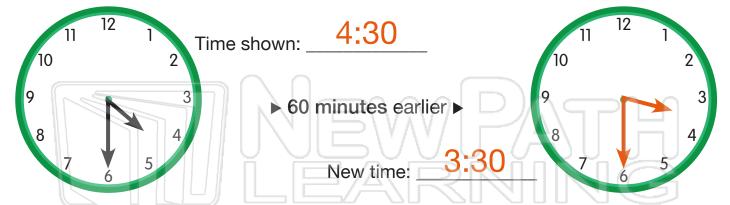

Name \_\_\_\_\_ Date \_\_\_\_\_

Write the time shown. Then write the new time. Draw the new time on the clock.

Write the time shown. Then write the new time. Draw the new time on the clock.