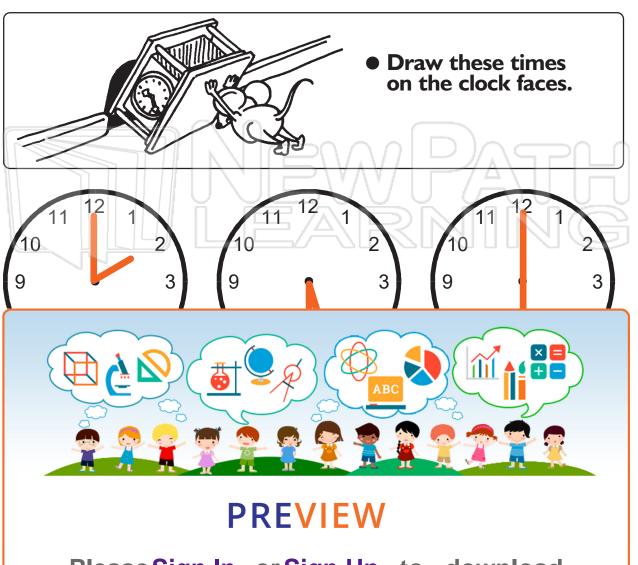

Name \_\_\_\_\_ Date \_\_\_\_\_



What times are showing on these clocks?





# **PREVIEW**

Please <u>Sign In</u> or <u>Sign Up</u> to download the printable version of this worksheet







Name \_\_\_\_\_ Date \_\_\_\_\_



Please Sign In or Sign Up to download the printable version of this worksheet







Name \_\_\_\_\_ Date \_\_\_\_\_



What times are showing on these clocks?





## **PREVIEW**

Please <u>Sign In</u> or <u>Sign Up</u> to download the printable version of this worksheet







Name \_\_\_\_\_ Date \_\_\_\_\_



Please <u>Sign In</u> or <u>Sign Up</u> to download the printable version of this worksheet