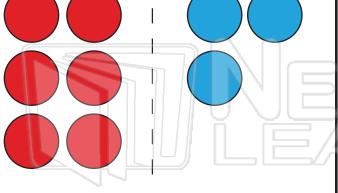

#### **Addition Counters**

Name \_\_\_\_\_ Class \_\_\_\_\_ Date \_\_\_\_\_

Use the counters to add numbers. Fill in the number sentence.

a.

b.

### **PREVIEW**

Please Sign In or Sign Up to download the printable version of this worksheet

a.

b.

C.