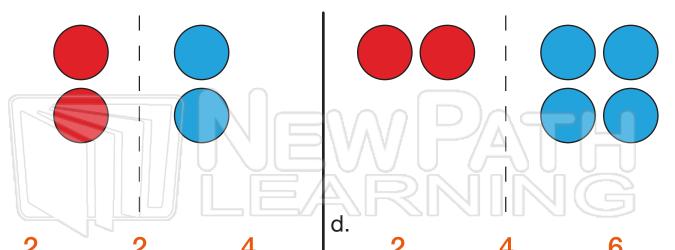

#### **Addition Counters**

Name \_\_\_\_\_ Date \_\_\_\_\_

Use the counters to add numbers. Fill in the number sentence.

a.

d.

# **PREVIEW**

b.

Please <u>Sign In</u> or <u>Sign Up</u> to download the printable version of this worksheet

f.