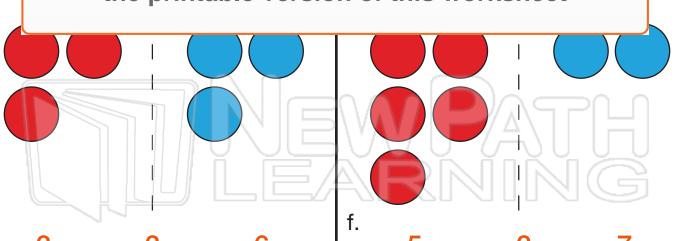

#### **Addition Counters**

Name \_\_\_\_\_ Date \_\_\_\_\_

Use the counters to add numbers. Fill in the number sentence.

a.

ABC ABC

# **PREVIEW**

Please <u>Sign In</u> or <u>Sign Up</u> to download the printable version of this worksheet

f.