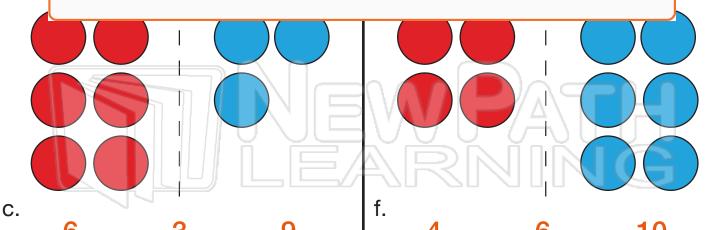

#### **Addition Counters**

Name \_\_\_\_\_ Date \_\_\_\_\_

Use the counters to add numbers. Fill in the number sentence.

a.

+ \_\_\_\_\_ = \_\_

# **PREVIEW**

b.

C.

Please <u>Sign In</u> or <u>Sign Up</u> to download the printable version of this worksheet

f.

\_\_\_\_\_ + \_\_\_\_ = \_\_\_\_

a.

b.