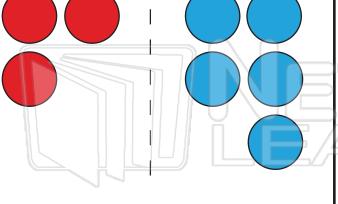

#### **Addition Counters**

Name \_\_\_\_\_ Date \_\_\_\_\_

Use the counters to add numbers. Fill in the number sentence.

a.

ABC ABC

# **PREVIEW**

Please <u>Sign In</u> or <u>Sign Up</u> to download the printable version of this worksheet

f.