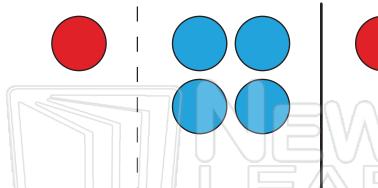

#### **Addition Counters**

Name \_\_\_\_\_ Date \_\_\_\_\_

Use the counters to add numbers. Fill in the number sentence.

a.

+ \_\_\_\_\_ = \_\_

# **PREVIEW**

b.

C.

Please <u>Sign In</u> or <u>Sign Up</u> to download the printable version of this worksheet

f.

\_\_\_\_\_ + \_\_\_\_ = \_\_\_\_

a.

b.