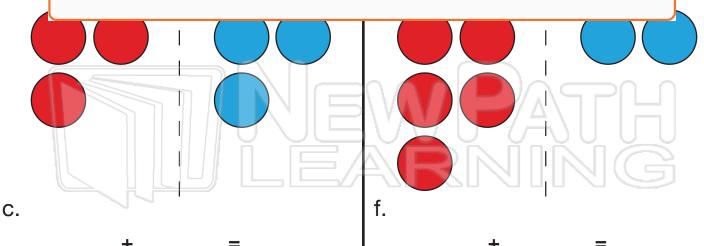

#### **Addition Counters**

Name \_\_\_\_\_ Date \_\_\_\_\_

Use the counters to add numbers. Fill in the number sentence.

a.

d.

# **PREVIEW**

b.

Please <u>Sign In</u> or <u>Sign Up</u> to download the printable version of this worksheet

f.