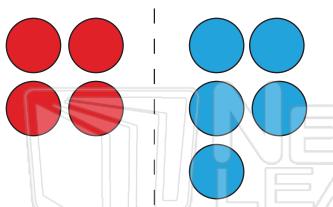

#### **Addition Counters**

Name \_\_\_\_\_ Date \_\_\_\_\_

Use the counters to add numbers. Fill in the number sentence.

a.

+ \_\_\_\_\_ = \_\_

# **PREVIEW**

b.

C.

Please <u>Sign In</u> or <u>Sign Up</u> to download the printable version of this worksheet

f.

\_\_\_\_\_ + \_\_\_\_ = \_\_\_\_

a.

b.