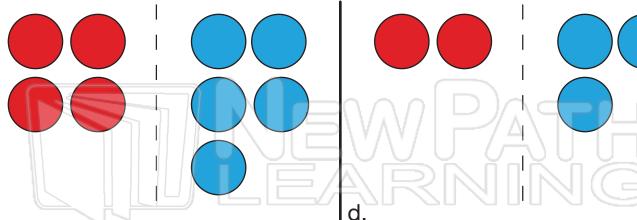

#### **Addition Counters**

Name \_\_\_\_\_ Date \_\_\_\_\_

Use the counters to add numbers. Fill in the number sentence.

a.

d.

# **PREVIEW**

b.

Please <u>Sign In</u> or <u>Sign Up</u> to download the printable version of this worksheet

f.