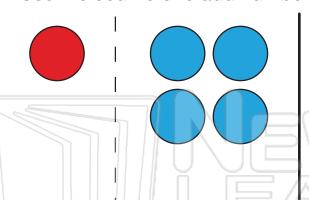

#### **Addition Counters**

Name \_\_\_\_\_ Class \_\_\_\_\_ Date \_\_\_\_\_

Use the counters to add numbers. Fill in the number sentence.

a.

b.

### **PREVIEW**

Please Sign In or Sign Up to download the printable version of this worksheet

a.

b.

C.