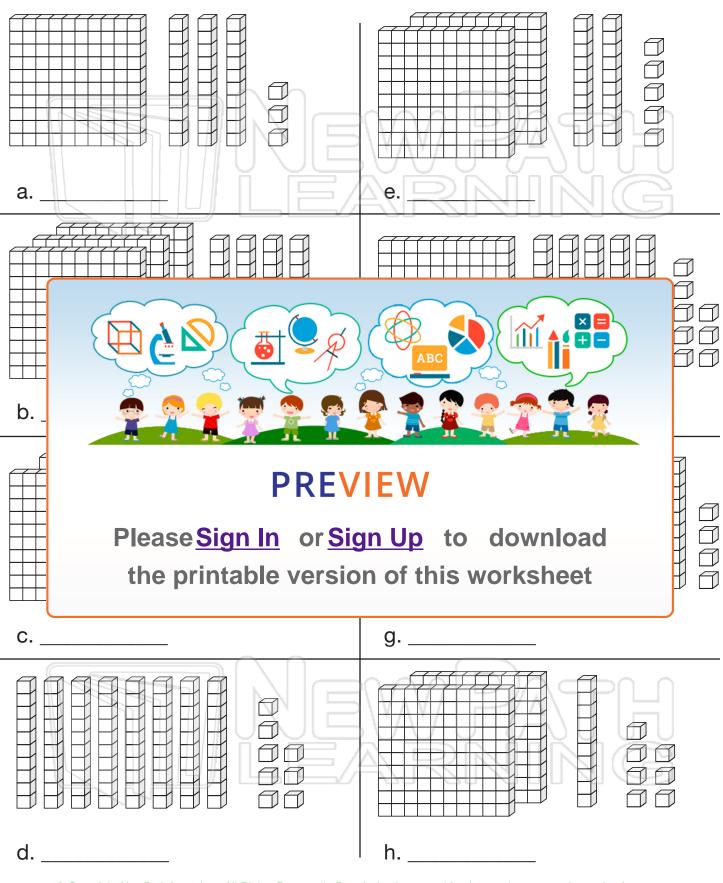

Name \_\_\_\_\_ Date \_\_\_\_\_

a.

b.

A

Write each number in standard form.  $\square$  $\square$  $\square$ e.

## **PREVIEW**

ABC

Please Sign In or Sign Up to download the printable version of this worksheet

g. \_\_\_\_\_ С. d. \_\_\_\_ h.

Name \_\_\_\_\_ Class \_\_\_\_\_ Date \_\_\_\_\_

Mat

non-commercial educational purposes only. Visit us at www.newpathworksheets.com