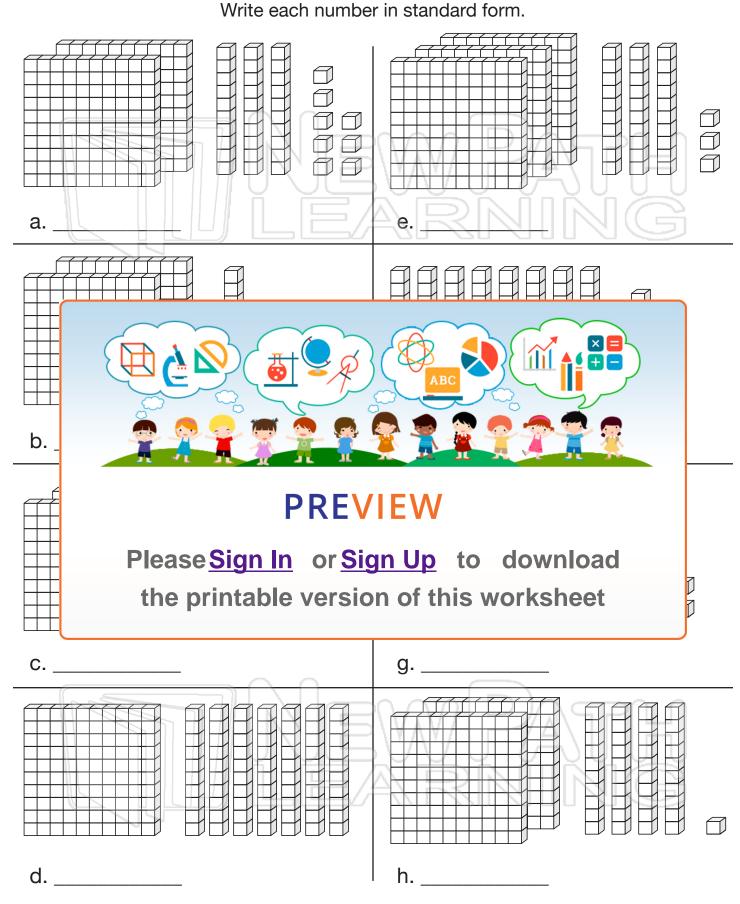

## **Place Value Blocks**

Class \_\_\_\_\_

\_\_\_\_\_

Date \_\_\_\_\_

Write each number in standard form.

## **PREVIEW**

ABC

Please Sign In or Sign Up to download the printable version of this worksheet

g. \_\_\_\_\_ С. d. \_\_\_\_ h.

Name \_\_\_\_\_ Class \_\_\_\_\_ Date \_\_\_\_\_

Mat

non-commercial educational purposes only. Visit us at www.newpathworksheets.com