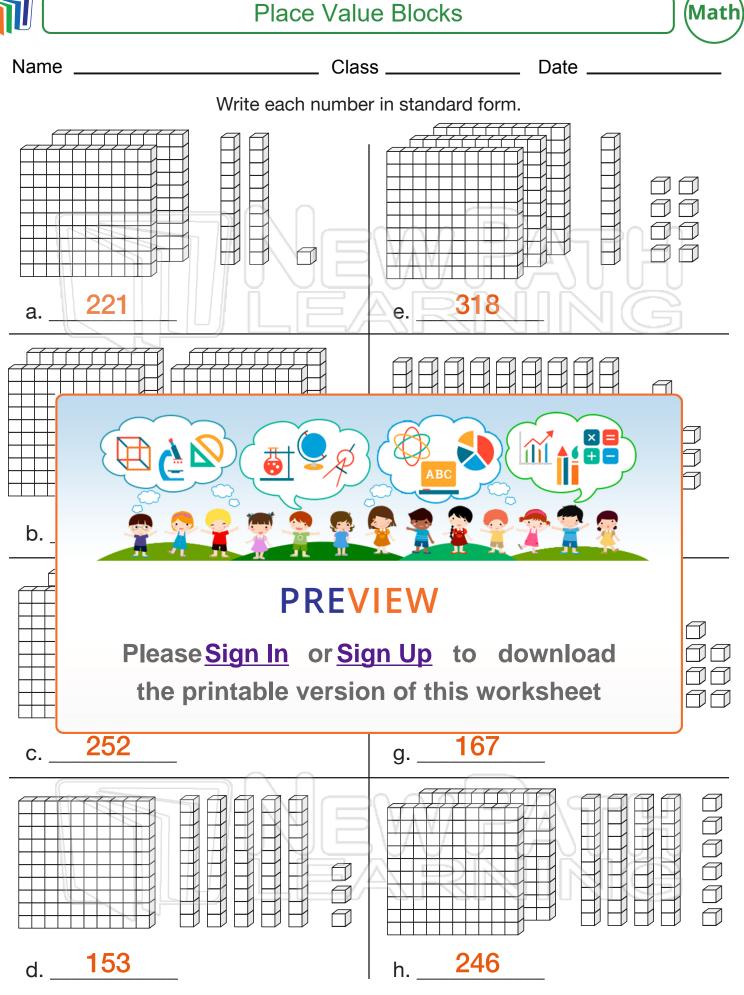

## **Place Value Blocks**

Mat

Name \_\_\_\_\_ Class \_\_\_\_\_ Date \_\_\_\_\_

## **Place Value Blocks**

Class \_\_\_\_\_

\_\_\_\_\_

Date \_\_\_\_\_

Write each number in standard form.