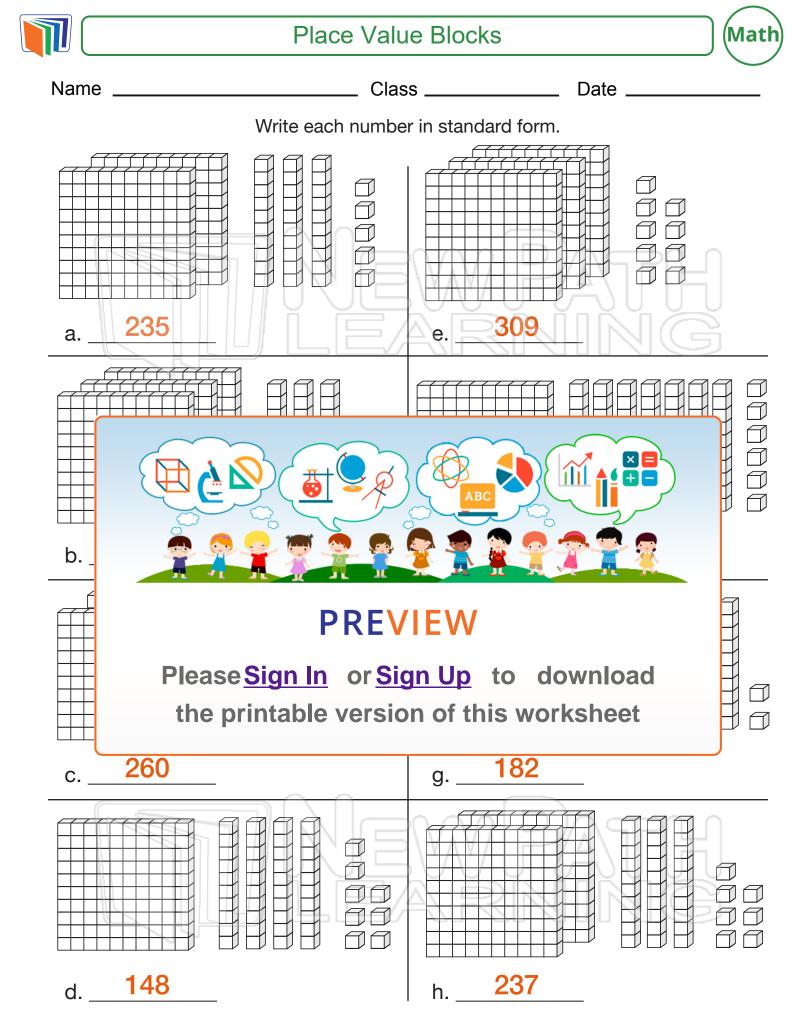

## **Place Value Blocks**

Math

Name \_\_\_\_\_ Class \_\_\_\_\_

Date \_\_\_\_\_

Write each number in standard form.

î î î î

ĀE

 $\square$ 

Name \_\_\_\_\_ Date \_\_\_\_\_

a.

b.

A

Write each number in standard form.  $\square$  $\square$  $\square$ e.