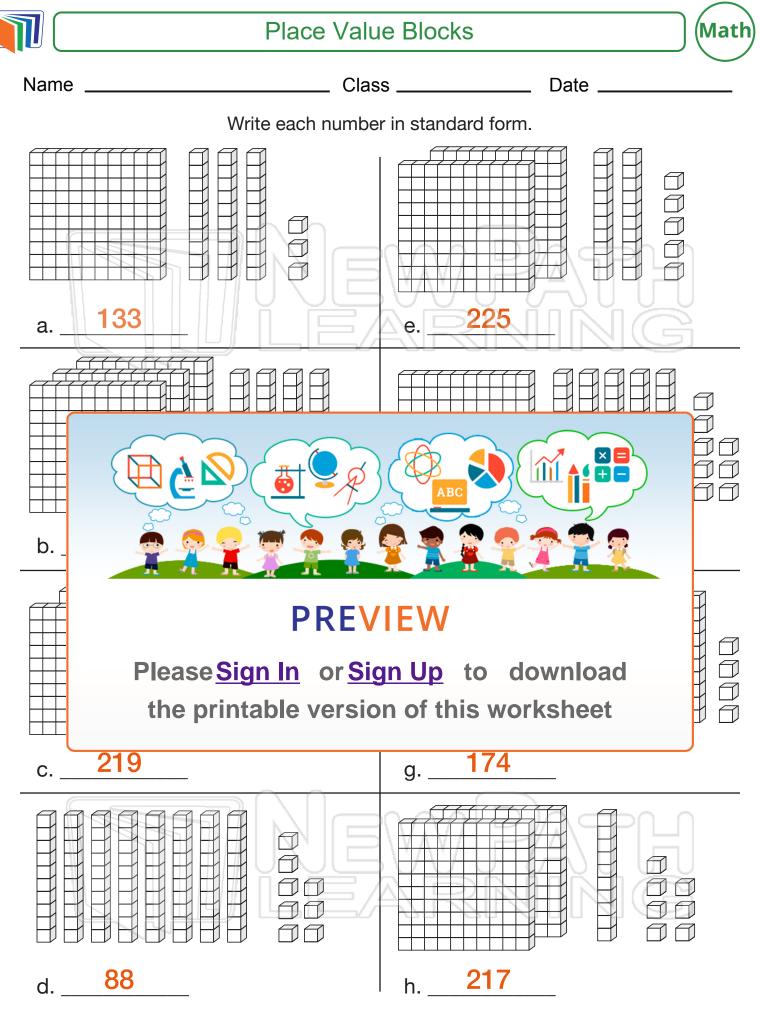

## **Place Value Blocks**

Math

Name \_\_\_\_\_ Class \_\_\_\_\_

Date \_\_\_\_\_

Write each number in standard form.

î î î î

ĀE

 $\square$ 

## **PREVIEW**

ABC

Please Sign In or Sign Up to download the printable version of this worksheet

g. \_\_\_\_\_ С. d. \_\_\_\_ h.

Name \_\_\_\_\_ Class \_\_\_\_\_ Date \_\_\_\_\_

Mat

non-commercial educational purposes only. Visit us at www.newpathworksheets.com