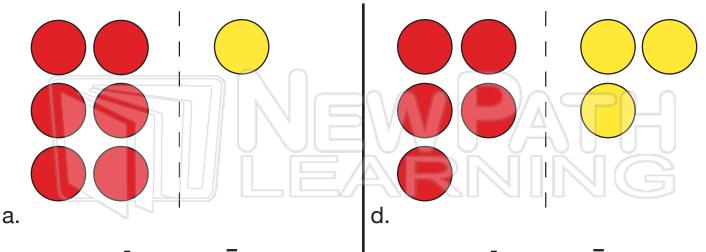

Date \_

How many yellow counters are there? Cross off the same amount of red counters to find the difference. Complete the number sentence.

b.

Name \_\_\_\_\_ Class \_\_\_\_\_

Date \_

How many yellow counters are there? Cross off the same amount of red counters to find the difference. Complete the number sentence.