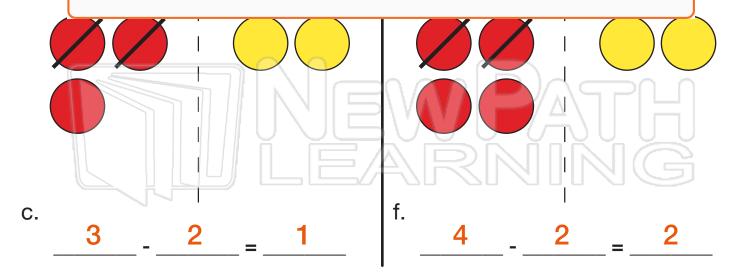

b.

Name

\_\_\_\_\_ Class \_\_\_\_\_

Date \_

How many yellow counters are there? Cross off the same amount of red counters to find the difference. Complete the number sentence.

Date \_

How many yellow counters are there? Cross off the same amount of red counters to find the difference. Complete the number sentence.