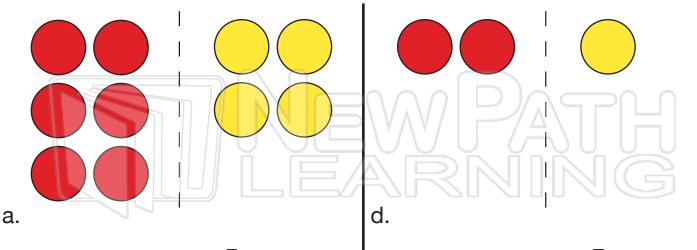

b.

Name

\_\_\_\_\_ Class \_\_\_\_\_

Date \_

How many yellow counters are there? Cross off the same amount of red counters to find the difference. Complete the number sentence.

Date \_

How many yellow counters are there? Cross off the same amount of red counters to find the difference. Complete the number sentence.