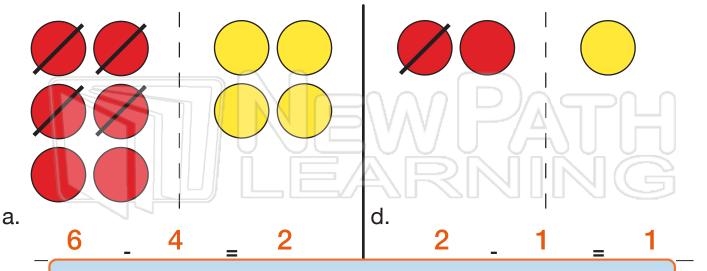

Name

\_\_\_\_\_ Class \_\_\_\_\_

Date \_

How many yellow counters are there? Cross off the same amount of red counters to find the difference. Complete the number sentence.

© Copyright NewPath Learning. All Rights Reserved. Permission is granted for the purchaser to make copies for non-commercial educational purposes only. Visit us at www.newpathworksheets.com