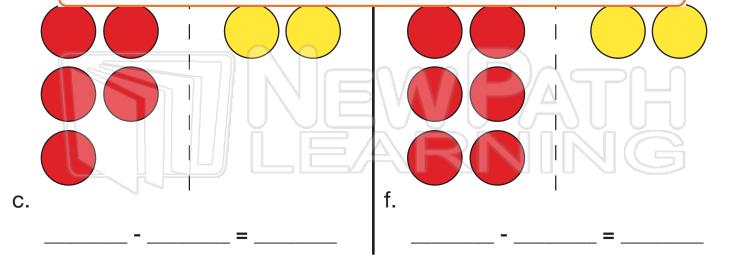

b.

Name \_\_\_\_\_ Class \_\_\_\_\_

Date \_

How many yellow counters are there? Cross off the same amount of red counters to find the difference. Complete the number sentence.

Name

\_\_\_\_\_ Class \_\_\_\_\_

Date \_

How many yellow counters are there? Cross off the same amount of red counters to find the difference. Complete the number sentence.

© Copyright NewPath Learning. All Rights Reserved. Permission is granted for the purchaser to make copies for non-commercial educational purposes only. Visit us at www.newpathworksheets.com