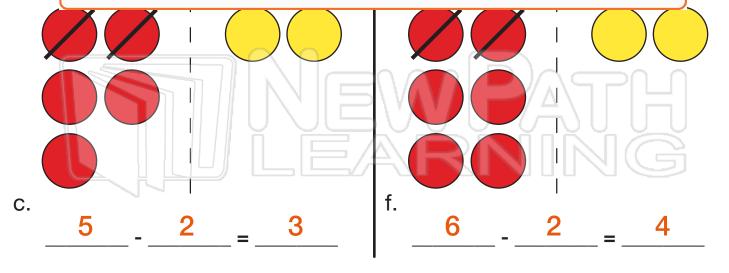

b.

Name \_\_\_\_\_ Class \_\_\_\_\_

Date \_

How many yellow counters are there? Cross off the same amount of red counters to find the difference. Complete the number sentence.

Name

\_\_\_\_\_ Class \_\_\_\_\_

Date \_

How many yellow counters are there? Cross off the same amount of red counters to find the difference. Complete the number sentence.

© Copyright NewPath Learning. All Rights Reserved. Permission is granted for the purchaser to make copies for non-commercial educational purposes only. Visit us at www.newpathworksheets.com