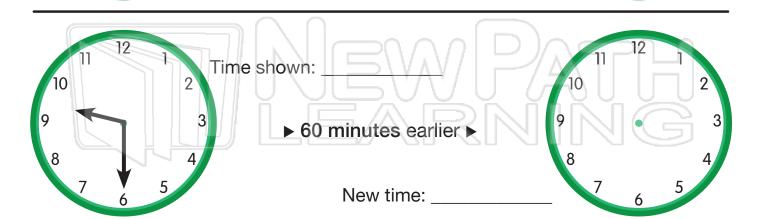

Name \_\_\_\_\_ Date \_\_\_\_\_

Write the time shown. Then write the new time. Draw the new time on the clock.

Please Sign In or Sign Up to download the printable version of this worksheet

Name \_\_\_\_\_ Date \_\_\_\_\_