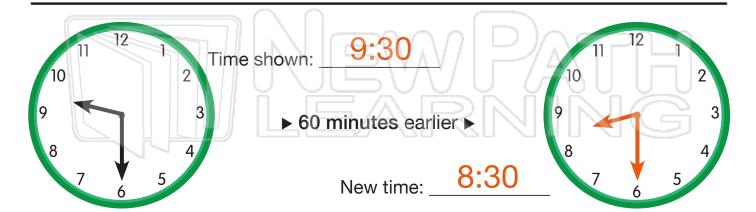

Write the time shown. Then write the new time. Draw the new time on the clock.

INEW LITTIE.