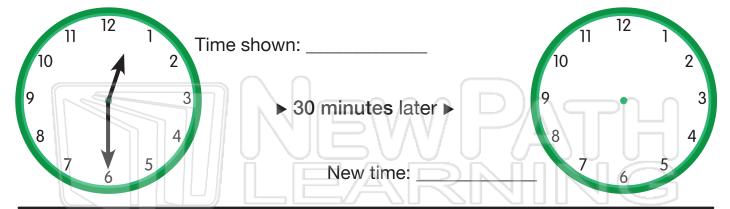

Write the time shown. Then write the new time. Draw the new time on the clock.

INEW LITTIE.