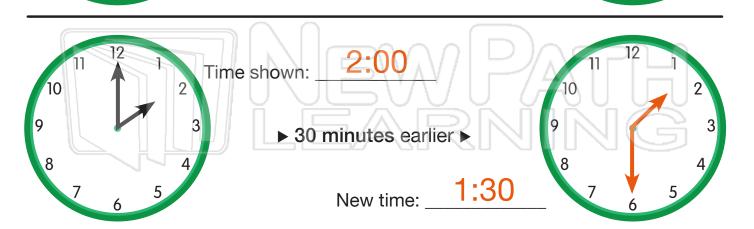

Name \_\_\_\_\_ Date \_\_\_\_\_

Write the time shown. Then write the new time. Draw the new time on the clock.

Please Sign In or Sign Up to download the printable version of this worksheet

Name \_\_\_\_\_ Date \_\_\_\_\_

Write the time shown. Then write the new time. Draw the new time on the clock.

INEW LITTIE.