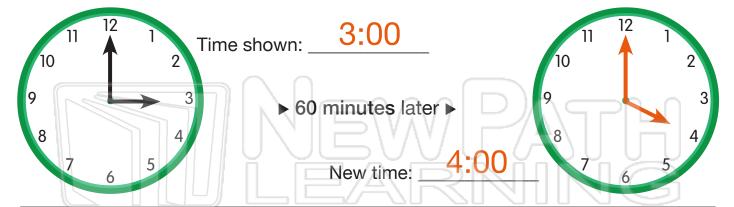

Name \_\_\_\_\_ Date \_\_\_\_\_

Write the time shown. Then write the new time. Draw the new time on the clock.