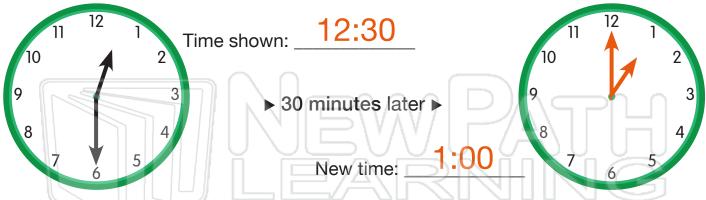

Name \_\_\_\_\_ Date \_\_\_\_\_

Write the time shown. Then write the new time. Draw the new time on the clock.