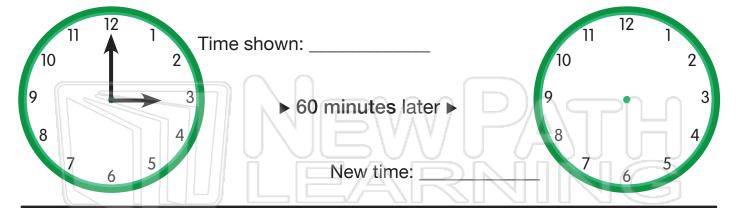

Name \_\_\_\_\_ Date \_\_\_\_\_

Write the time shown. Then write the new time. Draw the new time on the clock.