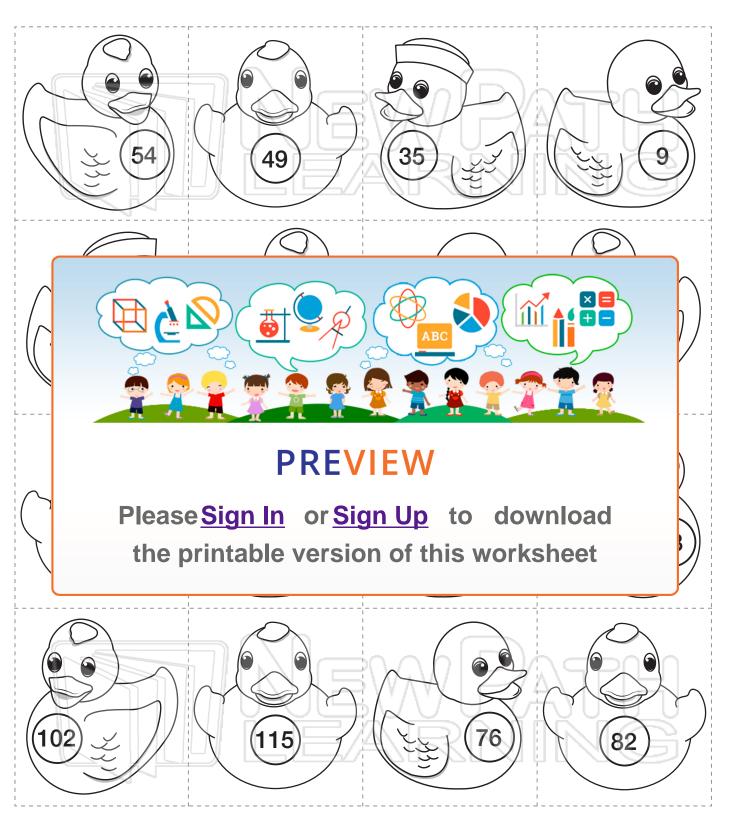

Name \_\_\_\_\_ Class \_\_\_\_\_

Date \_\_\_\_\_

Color the ducks and cut them out. Look at their numbers and place them in order from least to greatest. Glue or tape them onto the next page.

© Copyright NewPath Learning. All Rights Reserved. Permission is granted for the purchaser to make copies for non-commercial educational purposes only. Visit us at www.newpathworksheets.com