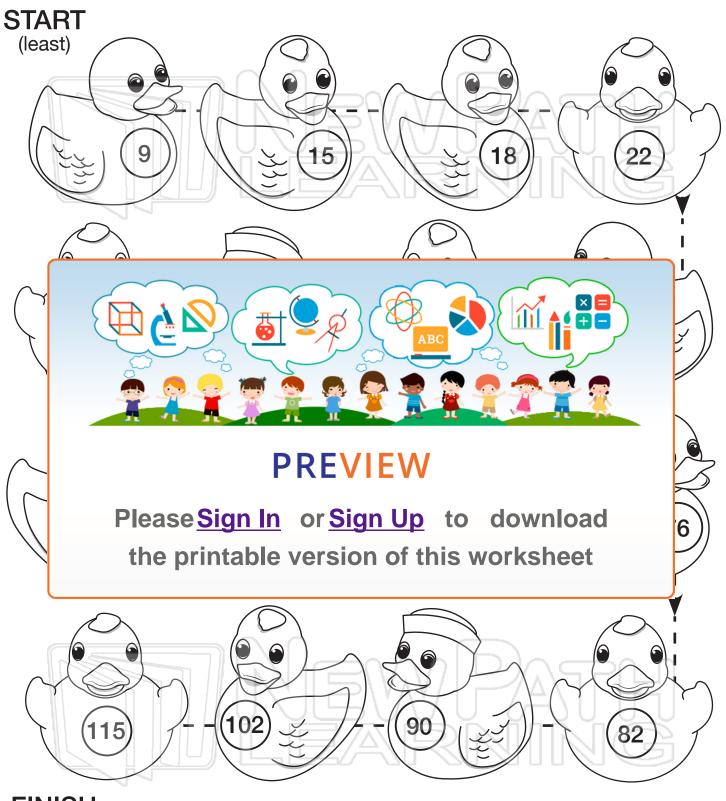

Name

\_\_\_\_\_ Class \_\_\_\_\_

Date \_\_\_\_\_

Glue or tape the ducks in place from least to greatest.

START (least)

## PREVIEW

Please <u>Sign In</u> or <u>Sign Up</u> to download the printable version of this worksheet

Name \_\_\_\_\_ Class \_\_\_\_\_

Date \_\_\_\_\_

Glue or tape the ducks in place from least to greatest.