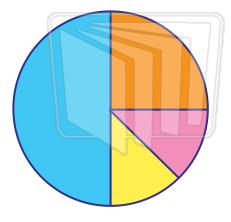

# **PREVIEW**

/3

Please <u>Sign In</u> or <u>Sign Up</u> to download the printable version of this worksheet

How much of the circle is blue? Write the answer as a fraction.

2/5

How much of the circle is blue? Write the answer as a percent.

40%

How much of the circle is **yellow**? Write the answer as a fraction.

1/5

How much of the circle is **orange**? Write the answer as a percent.

25%

How much of the circle is **yellow**? Write the answer as a fraction.