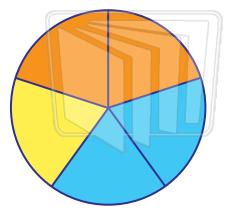

How much of the circle is **orange**? Write the answer as a fraction.

Name \_\_\_\_\_ Date \_\_\_\_\_

How much of the circle is **pink**? Write the answer as a fraction.

1/4

How much of the circle is **blue**? Write the answer as a percent.

**25**%

How much of the circle is **not green?** Write the answer as a fraction.

3/4

How much of the circle is **yellow**? Write the answer as a fraction.

1/2