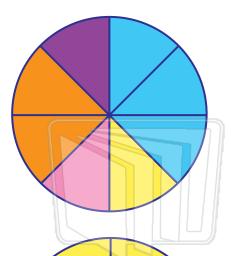

How much of the circle is **orange**? Write the answer as a percent.

Name \_\_\_\_\_ Date \_\_\_\_\_

How much of the circle is **purple**? Write the answer as a fraction.

How much of the circle is **blue**? Write the answer as a fraction.

1/8

How much of the circle is **orange**? Write the answer as a percent.

**25**%

Name \_\_\_\_\_ Date \_\_\_\_\_

How much of the circle is **purple**? Write the answer as a fraction.

1/8

How much of the circle is **blue**? Write the answer as a fraction.

3/8

How much of the circle is **orange**? Write the answer as a percent.

25%

How much of the circle is **yellow**? Write the answer as a fraction.

2/3