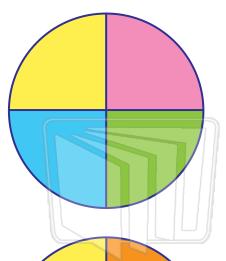

Name \_\_\_\_\_ Date \_\_\_\_\_

How much of the circle is **pink**? Write the answer as a fraction.

How much of the circle is **blue**? Write the answer as a percent.

How much of the circle is not green? Write the answer as a fraction.

How much of the circle is **yellow**? Write the answer as a fraction.

How much of the circle is **orange**? Write the answer as a fraction.

Name \_\_\_\_\_ Date \_\_\_\_\_

How much of the circle is **pink**? Write the answer as a fraction.

1/4

How much of the circle is **blue**? Write the answer as a percent.

**25**%

How much of the circle is **not green?** Write the answer as a fraction.

3/4

How much of the circle is **yellow**? Write the answer as a fraction.

1/2