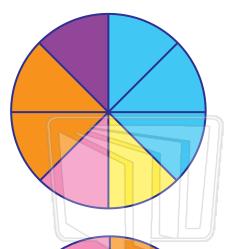

How much of the circle is **orange**? Write the answer as a fraction.

Name \_\_\_\_\_ Date \_\_\_\_\_

How much of the circle is **pink**? Write the answer as a fraction.

1/4

How much of the circle is **blue**? Write the answer as a percent.

**25**%

How much of the circle is **not green?** Write the answer as a fraction.

3/4

How much of the circle is **yellow**? Write the answer as a fraction.

1/2