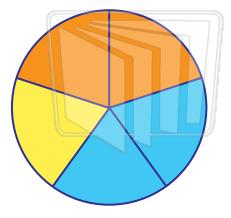

How much of the circle is orange? Write the answer as a percent.

How much of the circle is **yellow**? Write the answer as a fraction.

How much of the circle is **yellow**? Write the answer as a fraction.

Name \_\_\_\_\_ Date \_\_\_\_\_

How much of the circle is **orange**? Write the answer as a percent.

How much of the circle is **yellow**? Write the answer as a fraction.

40%

How much of the circle is **yellow**? Write the answer as a fraction.

1/5

How much of the circle is **orange**? Write the answer as a percent.

25%

How much of the circle is **yellow**? Write the answer as a fraction.