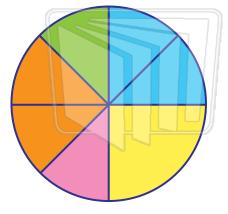

### **PREVIEW**

Please Sign In or Sign Up to download the printable version of this worksheet

How much of the circle is yellow? Write the answer as a percent.

25%

How much of the circle is green? Write the answer as a fraction.

1/8

How much of the circle is **orange**? Write the answer as a fraction.

2/8 or 1/4