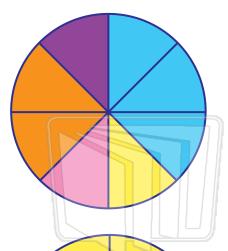

1/8

How much of the circle is **orange**? Write the answer as a percent.

**25**%

Name \_\_\_\_\_ Date \_\_\_\_\_

How much of the circle is **purple**? Write the answer as a fraction.

1/8

How much of the circle is **blue**? Write the answer as a fraction.

3/8

How much of the circle is **orange**? Write the answer as a percent.

25%

How much of the circle is **yellow**? Write the answer as a fraction.

2/3