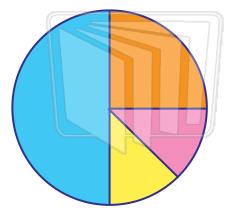

## **PREVIEW**

Please <u>Sign In</u> or <u>Sign Up</u> to download the printable version of this worksheet

How much of the circle is blue? Write the answer as a percent.

How much of the circle is pink? Write the answer as a fraction.

## **PREVIEW**

Please Sign In or Sign Up to download the printable version of this worksheet

How much of the circle is blue? Write the answer as a percent.

50%

How much of the circle is pink? Write the answer as a fraction.

1/8

How much of the circle is **orange**? Write the answer as a percent.

**25**%

Name \_\_\_\_\_ Date \_\_\_\_\_

How much of the circle is **purple**? Write the answer as a fraction.

1/8

How much of the circle is **blue**? Write the answer as a fraction.