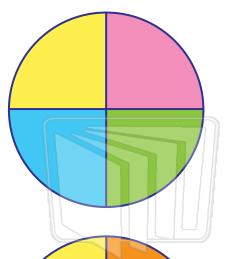

### **PREVIEW**

Please Sign In or Sign Up to download the printable version of this worksheet

How much of the circle is yellow? Write the answer as a percent.

25%

How much of the circle is green? Write the answer as a fraction.

1/8

How much of the circle is **orange**? Write the answer as a fraction.

2/8 or 1/4