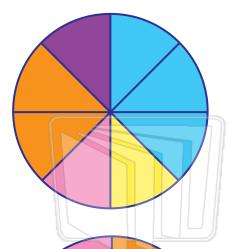

1/8

How much of the circle is **orange**? Write the answer as a percent.

**25**%

Name \_\_\_\_\_ Date \_\_\_\_\_

How much of the circle is **purple**? Write the answer as a fraction.

1/8

How much of the circle is **blue**? Write the answer as a fraction.

3/8

How much of the circle is **orange**? Write the answer as a percent.

25%

How much of the circle is **yellow**? Write the answer as a fraction.

2/3