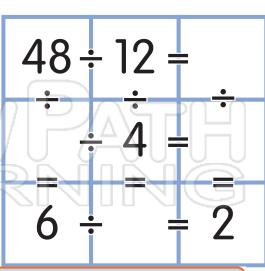

# **PREVIEW**

Please Sign In or Sign Up to download the printable version of this worksheet

C.

 $12 \div 3 = 4$ 

$$\frac{1}{2}$$

$$6 \div 3 = 2$$

Complete the division problems in each row and column to fill in the puzzles.