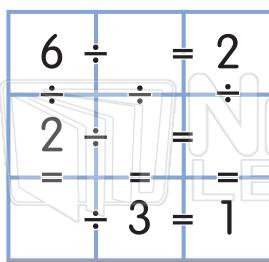

Name \_\_\_\_\_ Date \_\_\_\_\_

Complete the division problems in each row and column to fill in the puzzles.

a.

d.

b.

\_\_\_\_\_ Class \_\_\_\_\_ Date \_\_\_\_\_ Name

Complete the division problems in each row and column to fill in the puzzles.

a.

d.

b.

a.

| 6 - | - 3 = | 2 |
|-----|-------|---|
| 2   |       | 2 |
| 3   | - 3 = |   |

d.

b.