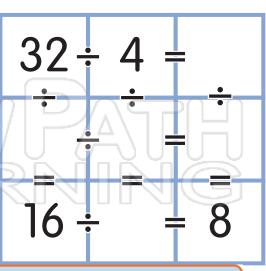

# **PREVIEW**

Please <u>Sign In</u> or <u>Sign Up</u> to download the printable version of this worksheet

C.

$$81 \div 9 = 9$$
 $3 \div 3 = 1$ 
 $27 \div 3 = 9$ 

16 ÷

2 + 8

 $4 \div 2 = 2$ 

 $4 \div 1 = 4$