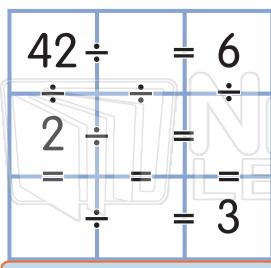

a.

| 42÷  | 7 = | <del>-</del> 6 |
|------|-----|----------------|
| 2 ÷  |     | 2              |
| 21 ÷ | 7 = | 3              |

d.

b.