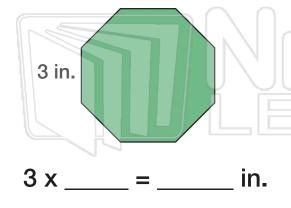

# **PREVIEW**

Please <u>Sign In</u> or <u>Sign Up</u> to download the printable version of this worksheet

$$4 \times 2.5 =$$