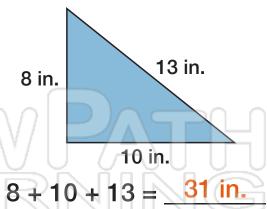

## **PREVIEW**

Please <u>Sign In</u> or <u>Sign Up</u> to download the printable version of this worksheet

$$4 + 6.5 + 2 + 6 = 18.5$$
 in.

$$4 + 2 + 3 + 2 = 11 \text{ ft}$$

$$6 + 1 + 6 + 1 = 14 \text{ cm}$$