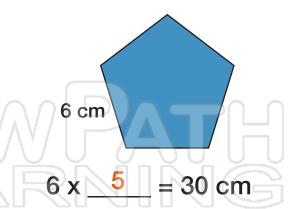

## **PREVIEW**

Please <u>Sign In</u> or <u>Sign Up</u> to download the printable version of this worksheet

$$4 + 6.5 + 2 + 6 = 18.5$$
 in.

$$4 + 2 + 3 + 2 = 11 \text{ ft}$$

$$6 + 1 + 6 + 1 = 14 \text{ cm}$$