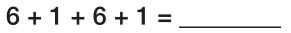

## **PREVIEW**

Please <u>Sign In</u> or <u>Sign Up</u> to download the printable version of this worksheet

$$4 + 6.5 + 2 + 6 = 18.5$$
 in.

$$4 + 2 + 3 + 2 = 11 \text{ ft}$$

$$6 + 1 + 6 + 1 = 14 \text{ cm}$$