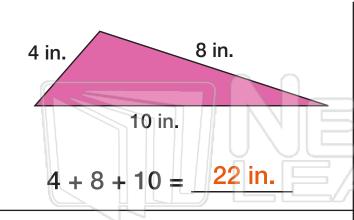

## **PREVIEW**

Please <u>Sign In</u> or <u>Sign Up</u> to download the printable version of this worksheet

$$4 + 6.5 + 2 + 6 = 18.5$$
 in.

$$4 + 2 + 3 + 2 = 11 \text{ ft}$$

$$6 + 1 + 6 + 1 = 14 \text{ cm}$$