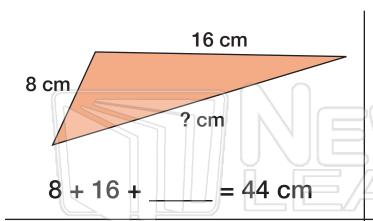

# **PREVIEW**

Please <u>Sign In</u> or <u>Sign Up</u> to download the printable version of this worksheet

$$4 + 6.5 + 2 + 6 =$$

6 cm