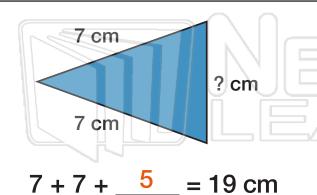

## **PREVIEW**

Please <u>Sign In</u> or <u>Sign Up</u> to download the printable version of this worksheet

$$4 + 6.5 + 2 + 6 = 18.5$$
 in.

$$4 + 2 + 3 + 2 = 11 \text{ ft}$$

$$6 + 1 + 6 + 1 = 14 \text{ cm}$$