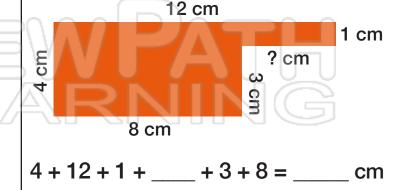

# **PREVIEW**

Please <u>Sign In</u> or <u>Sign Up</u> to download the printable version of this worksheet

$$4 + 6.5 + 2 + 6 =$$

6 cm