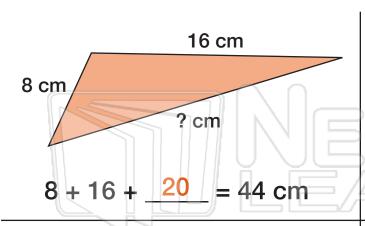

## **PREVIEW**

Please <u>Sign In</u> or <u>Sign Up</u> to download the printable version of this worksheet

$$4 + 6.5 + 2 + 6 = 18.5$$
 in.

$$4 + 2 + 3 + 2 = 11 \text{ ft}$$

$$6 + 1 + 6 + 1 = 14 \text{ cm}$$