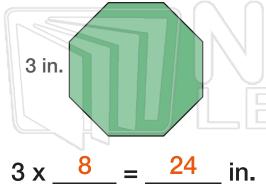

## **PREVIEW**

Please <u>Sign In</u> or <u>Sign Up</u> to download the printable version of this worksheet

$$4 + 6.5 + 2 + 6 = 18.5$$
 in.

$$4 + 2 + 3 + 2 = 11 \text{ ft}$$

$$6 + 1 + 6 + 1 = 14 \text{ cm}$$