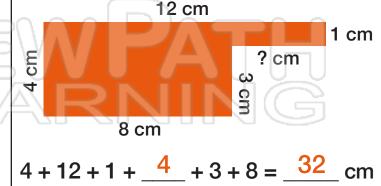

## **PREVIEW**

Please <u>Sign In</u> or <u>Sign Up</u> to download the printable version of this worksheet

$$4 + 6.5 + 2 + 6 = 18.5$$
 in.

$$4 + 2 + 3 + 2 = 11 \text{ ft}$$

$$6 + 1 + 6 + 1 = 14 \text{ cm}$$