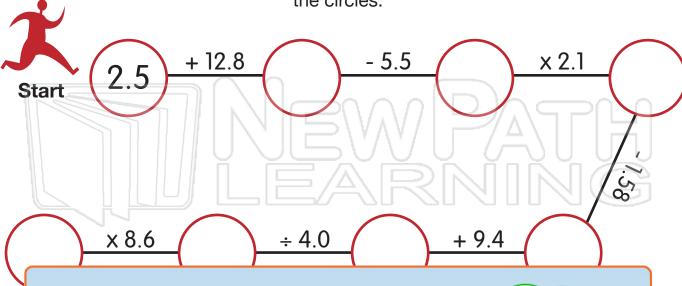

| Name Date       |  |
|-----------------|--|
| Name Ciaso Dale |  |

Follow the path and solve each equation along the way. Write your answers in the circles.

Follow the path and solve each equation along the way. Write your answers in the circles.