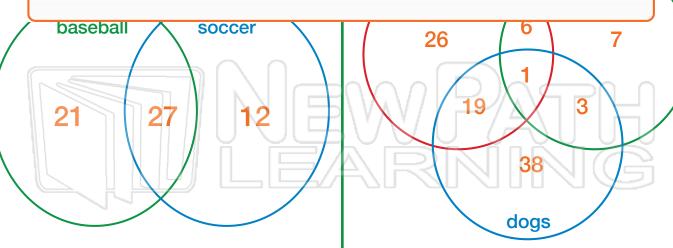

# **PREVIEW**

Please <u>Sign In</u> or <u>Sign Up</u> to download the printable version of this worksheet

| Name                                                                                                                                            | Class Date                                                                                                             |                 |  |
|-------------------------------------------------------------------------------------------------------------------------------------------------|------------------------------------------------------------------------------------------------------------------------|-----------------|--|
| Use the data give                                                                                                                               | n to complete the Venn Diagrams.                                                                                       |                 |  |
| Out of <b>75</b> students surveyed, <b>44</b> of owned <b>cats</b> and <b>51</b> of them owned How many students owned <b>both</b> of and dogs? | movie they preferred to watch. they like comedies, 42 said the action/adventure movies. How liked both?  comedy action | V//V/JF/A\JJJEJ |  |
|                                                                                                                                                 | ABC ABC                                                                                                                |                 |  |
| 60 ch<br>liked<br>basek                                                                                                                         | REVIEW                                                                                                                 | y - 7           |  |
| baset like to Please Sign In                                                                                                                    | or <u>Sign Up</u> to download version of this worksheet                                                                | ?               |  |
| baseball soccer                                                                                                                                 |                                                                                                                        |                 |  |
|                                                                                                                                                 | dogs                                                                                                                   |                 |  |

Use the data given to complete the Venn Diagrams.

Out of 75 students surveyed, 44 of them owned cats and 51 of them owned dogs. How many students owned both cats and dogs?

cats

dogs

Eighty people were asked which type of movie they preferred to watch. 53 said they like comedies, 42 said they preferred action/adventure movies. How many liked both?