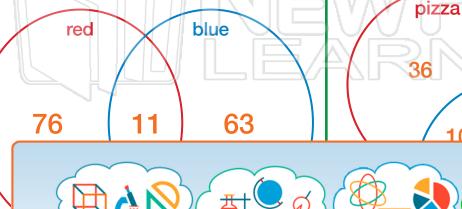

| Name |  | Class | Date |
|------|--|-------|------|
|------|--|-------|------|

Use the data given to complete the Venn Diagrams.

Out of 150 students, 74 of them wore blue to school one day. On the same day, 87 students wore red. How many students wore both red and blue?

Эy

Use the data given to complete the Venn Diagrams.

Out of **150** students, **74** of them wore blue to school one day. On the same day, **87** students wore **red**. How many students wore both red and blue?