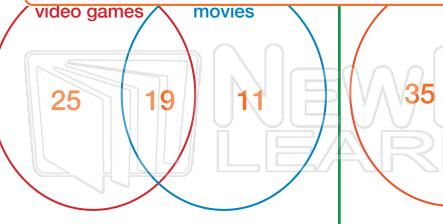

# **PREVIEW**

Please <u>Sign In</u> or <u>Sign Up</u> to download the printable version of this worksheet

| Name                                                                                                                                            | Class Date                                                                                                             |                 |  |
|-------------------------------------------------------------------------------------------------------------------------------------------------|------------------------------------------------------------------------------------------------------------------------|-----------------|--|
| Use the data give                                                                                                                               | n to complete the Venn Diagrams.                                                                                       |                 |  |
| Out of <b>75</b> students surveyed, <b>44</b> of owned <b>cats</b> and <b>51</b> of them owned How many students owned <b>both</b> of and dogs? | movie they preferred to watch. they like comedies, 42 said the action/adventure movies. How liked both?  comedy action | V//V/JF/A\JJJEJ |  |
|                                                                                                                                                 | ABC ABC                                                                                                                |                 |  |
| 60 ch<br>liked<br>basek                                                                                                                         | REVIEW                                                                                                                 | y - 7           |  |
| baset like to Please Sign In                                                                                                                    | or <u>Sign Up</u> to download version of this worksheet                                                                | ?               |  |
| baseball soccer                                                                                                                                 |                                                                                                                        |                 |  |
|                                                                                                                                                 | dogs                                                                                                                   |                 |  |