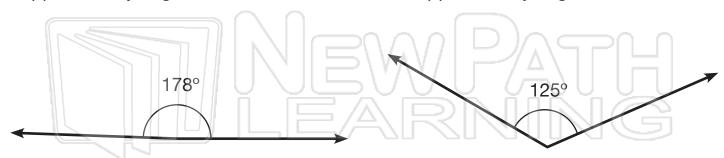

Name \_\_\_\_\_ Date \_\_\_\_\_

Supplementary angles are adjacent angles that add up to 180°. Find the supplement to each of these angles.

# **PREVIEW**

Please Sign In or Sign Up to download the printable version of this worksheet

supplementary angle = 75°

supplementary angle = 49°

supplementary angle = 2°

supplementary angle = 55°