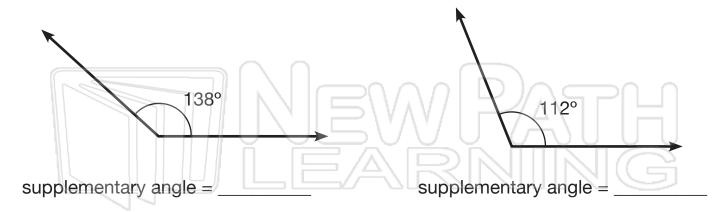

Name \_\_\_\_\_ Date \_\_\_\_\_

**Supplementary angles** are adjacent angles that add up to **180°**. Find the supplement to each of these angles.

## **PREVIEW**

Please <u>Sign In</u> or <u>Sign Up</u> to download the printable version of this worksheet

supplementary angle = 52°

supplementary angle = \_\_\_\_35°

supplementary angle = \_\_\_\_\_

supplementary angle = \_\_\_\_\_50°