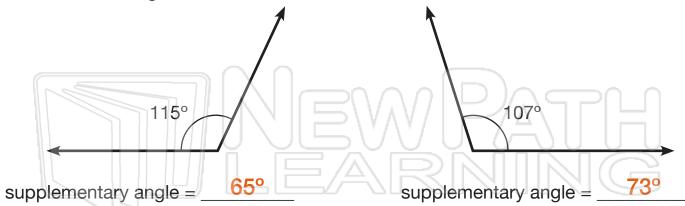

Name \_\_\_\_\_ Date \_\_\_\_\_

**Supplementary angles** are adjacent angles that add up to **180°**. Find the supplement to each of these angles.

## **PREVIEW**

Please <u>Sign In</u> or <u>Sign Up</u> to download the printable version of this worksheet

supplementary angle = \_\_\_\_\_

supplementary angle = \_\_\_\_\_

supplementary angle = \_\_\_\_\_