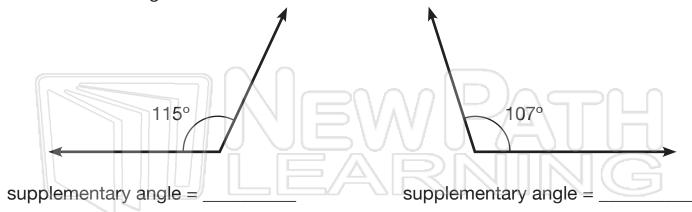

Name \_\_\_\_\_ Date \_\_\_\_\_

**Supplementary angles** are adjacent angles that add up to **180°**. Find the supplement to each of these angles.

## **PREVIEW**

Please <u>Sign In</u> or <u>Sign Up</u> to download the printable version of this worksheet

supplementary angle = \_\_\_\_\_

supplementary angle = \_\_\_\_\_

supplementary angle = \_\_\_\_\_