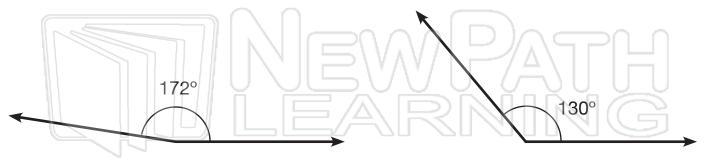

Name \_\_\_\_\_ Date \_\_\_\_\_

**Supplementary angles** are adjacent angles that add up to **180°**. Find the supplement to each of these angles.

# **PREVIEW**

Please <u>Sign In</u> or <u>Sign Up</u> to download the printable version of this worksheet

supplementary angle = \_\_\_\_\_

supplementary angle = \_\_\_\_\_

supplementary angle = \_\_\_\_\_