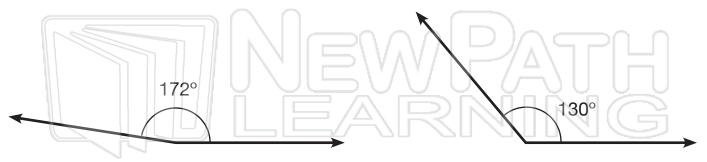

Name \_\_\_\_\_ Date \_\_\_\_\_

**Supplementary angles** are adjacent angles that add up to **180°**. Find the supplement to each of these angles.

# **PREVIEW**

Please <u>Sign In</u> or <u>Sign Up</u> to download the printable version of this worksheet

supplementary angle = \_\_\_\_\_

supplementary angle = \_\_\_\_\_

supplementary angle = \_\_\_\_\_