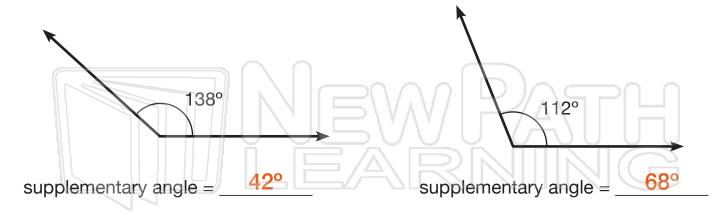

Name \_\_\_\_\_ Date \_\_\_\_\_

**Supplementary angles** are adjacent angles that add up to **180°**. Find the supplement to each of these angles.

## **PREVIEW**

Please <u>Sign In</u> or <u>Sign Up</u> to download the printable version of this worksheet

supplementary angle = 52°

supplementary angle = \_\_\_\_35°

supplementary angle = \_\_\_\_\_

supplementary angle = \_\_\_\_\_50°