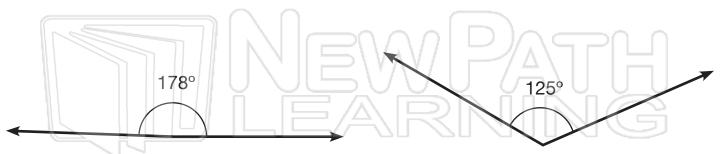

Name \_\_\_\_\_ Date \_\_\_\_\_

Supplementary angles are adjacent angles that add up to 180°. Find the supplement to each of these angles.

# **PREVIEW**

Please Sign In or Sign Up to download the printable version of this worksheet

supplementary angle = 75°

supplementary angle = 49°

supplementary angle = 2°

supplementary angle = 55°