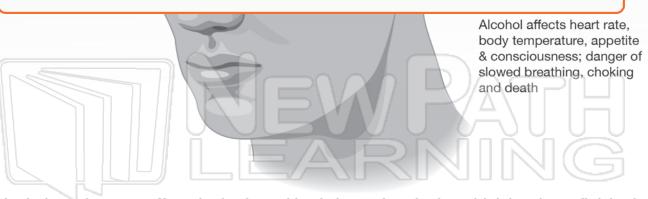

- Inhibitions & memory: Inhibitions are lost leading to poor decision making. People may not remember things they say and do while intoxicated.
- Decision-making skills: People are more likely to be impulsive and may be at greater risk for making unwise decisions.
- Coordination & physical control: Drinking leads to loss of balance, slurred speech, and blurred vision.
- Death: Drinking too much alcohol can even lead to death.