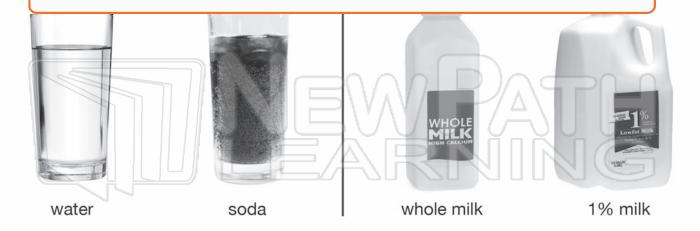

### Making Healthy Choices

Health

Name \_\_\_\_\_ Class \_\_\_\_\_

**D**ate \_\_\_\_\_

í

Making small changes can improve your health. Circle the healthier food choices.

## Making Healthy Choices

Healt

## Making Healthy Choices