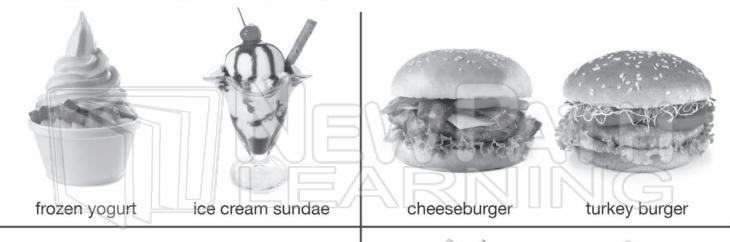

### Making Healthy Choices

Health

Name \_\_\_\_\_ Class \_\_\_\_\_

**D**ate \_\_\_\_\_

í

Making small changes can improve your health. Circle the healthier food choices.

## Making Healthy Choices

Healt

## Making Healthy Choices