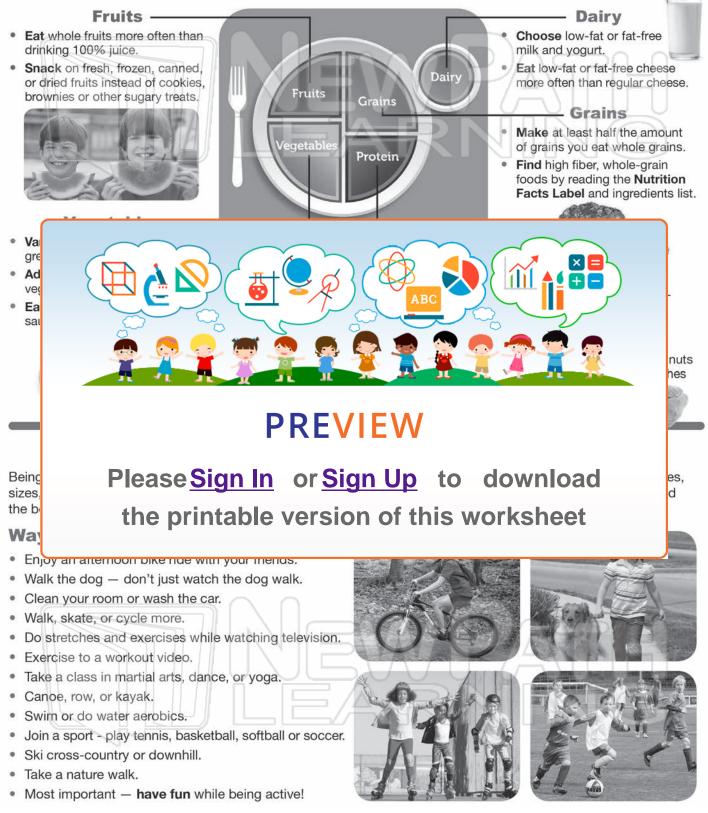

#### **Start with Small Changes**

Create an eating style that can improve your health now and in the future by making small changes over time. Consider changes that reflect your personal preferences, culture and traditions. Think of each change as a "win" as you build **positive habits** and find solutions that reflect your **healthy eating style**.