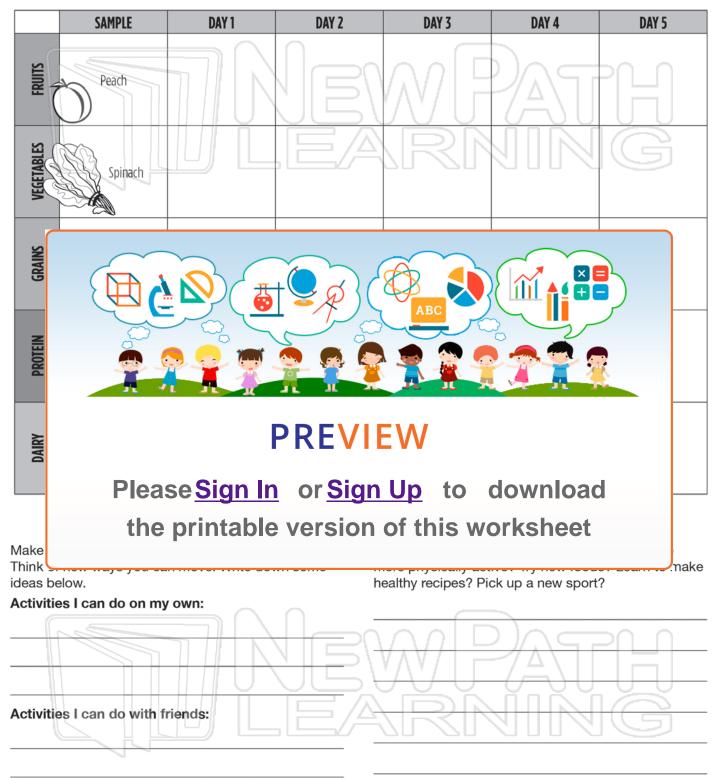

### Menu Planner

Use the Menu Planner below to start making healthy eating decisions.

who