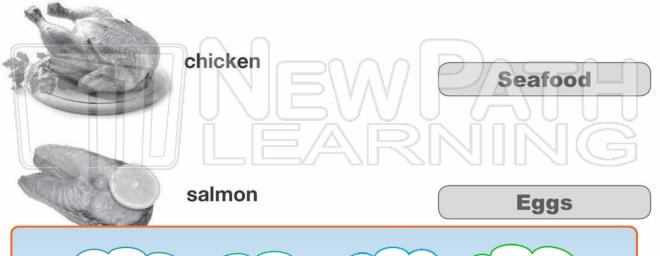

s are part of the Protein Food Group. Vegetarian proteins include beans & peas, soy products, nuts and seeds.

### **Vary Your Protein Foods**

There are many different protein foods. What are your favorites?

Poultry, Eggs & Meat



## **PREVIEW**

Please Sign In or Sign Up to download the printable version of this worksheet

peanut butter sunflower seeds walnuts almonds

Seafood

Shrimp salmon tuna





| Name                         | $\sim$ 1 | <b>P</b> (   |  |
|------------------------------|----------|--------------|--|
| NAMA                         | Class    | Date         |  |
| Name                         | l liace  | 17216        |  |
| 1 <b>1 1 1 1 1 1 1 1 1 1</b> |          | <b>D</b> ate |  |

#### **Match the Type of Protein**

Draw a line to match each type of protein.





# **PREVIEW**

Please Sign In or Sign Up to download the printable version of this worksheet







Color the food. Circle the proteins.



# **PREVIEW**

Please Sign In or Sign Up to download the printable version of this worksheet





D milk

# Protein Food Group



Name \_\_\_\_\_ Date \_\_\_\_\_ Which food group do the following Which Protein Food Group does foods belong in? salmon belong in? poultry • fish • meat • eggs A meat B poultry A fruits C seafood **B** vegetables D eggs C protein **D** grains 6 2 Which food does not belong in the Which of these foods does not beans & peas Protein Food Group? belong in the Protein Food Group? A B C D 3 W **PREVIEW** A B Please Sign In or Sign Up to download the printable version of this worksheet Which of these is a vegetarian Which one o