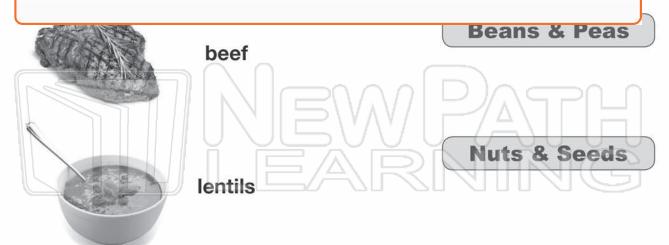

and seeds.

### **Vary Your Protein Foods**

There are many different protein foods. What are your favorites?

Poultry, Eggs & Meat



## **PREVIEW**

Please Sign In or Sign Up to download the printable version of this worksheet

peanut butter sunflower seeds walnuts almonds

Seafood

Shrimp salmon tuna





| Name                         | $\sim$ 1 | <b>P</b> (   |  |
|------------------------------|----------|--------------|--|
| NAMA                         | Class    | Date         |  |
| Name                         | l liace  | 17216        |  |
| 1 <b>1 1 1 1 1 1 1 1 1 1</b> |          | <b>D</b> ate |  |

#### **Match the Type of Protein**

Draw a line to match each type of protein.





# **PREVIEW**

Please Sign In or Sign Up to download the printable version of this worksheet







Color the food. Circle the proteins.



# **PREVIEW**

Please Sign In or Sign Up to download the printable version of this worksheet





D milk

# Protein Food Group



Name \_\_\_\_\_ Date \_\_\_\_\_ Which food group do the following Which Protein Food Group does foods belong in? salmon belong in? poultry • fish • meat • eggs A meat B poultry A fruits C seafood **B** vegetables D eggs C protein **D** grains 6 2 Which food does not belong in the Which of these foods does not beans & peas Protein Food Group? belong in the Protein Food Group? A B C D 3 W **PREVIEW** A B Please Sign In or Sign Up to download the printable version of this worksheet Which of these is a vegetarian Which one of the following foods protein food? belongs to the Protein Food Group? A hummus (made from chick p