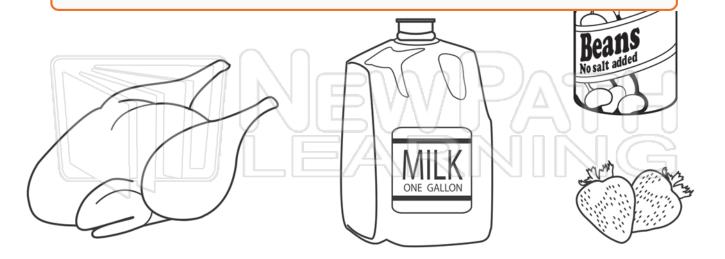

# Protein Food Group

Name \_\_\_\_\_ Date \_\_\_\_\_ Which food group do the following Which Protein Food Group does foods belong in? salmon belong in? poultry • fish • meat • eggs A meat B poultry A fruits C seafood **B** vegetables D eggs C protein **D** grains 6 2 Which food does not belong in the Which of these foods does not beans & peas Protein Food Group? belong in the Protein Food Group? A B C D 3 W **PREVIEW** A B Please Sign In or Sign Up to download the printable version of this worksheet Which of these is a vegetarian Which one of the following foods protein food? belongs to the Protein Food Group? A hummus (made from chick peas) A bananas B peanut butter **B** spinach C black bean veggie C seafood

burgers

**D** all of the above

Name \_\_\_\_\_ Date \_\_\_\_ **Answer Sheet** 5 Which food group do the following Which Protein Food Group does foods belong in? salmon belong in? poultry • fish • meat • eggs A meat **B** poultry A fruits **C** seafood **B** vegetables **C** protein D eggs **D** grains 6 2 Which food does not belong in the Which of these foods does not beans & peas Protein Food Group? belong in the Protein Food Group? A В 3 W **PREVIEW** Please Sign In or Sign Up to download the printable version of this worksheet Which of these is a vegetarian Which one of the following foods protein food? belongs to the Protein Food Group? A hummus (made from chick peas) A bananas B peanut butter **B** spinach C black bean veggie C seafood burgers D milk Dall of the above