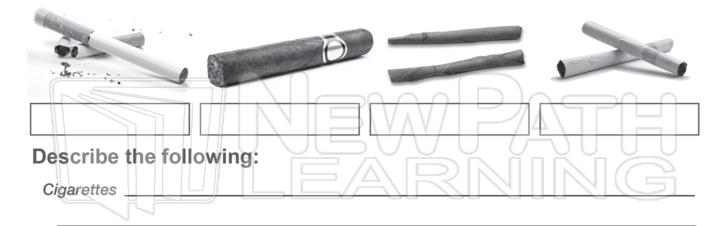

## Smoked Tobacco Products

People can smoke, chew, or sniff tobacco. Smoked tobacco products include cigarettes, cigars, bidis, and kreteks.

Smoking effects all organs in the body. It can lead to diseases like lung cancer.