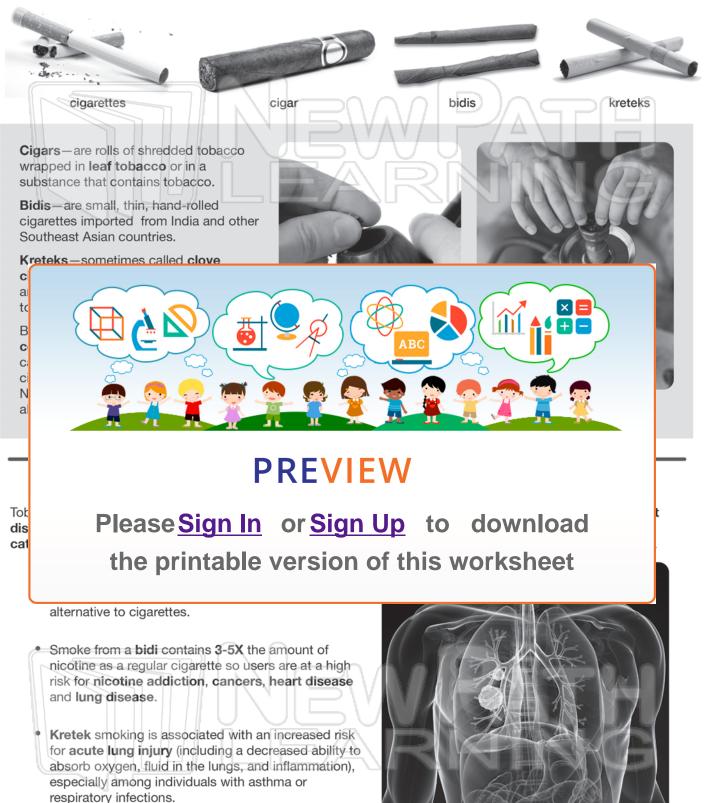

## Smoked Tobacco Products

People can smoke, chew, or sniff tobacco. Smoked tobacco products include cigarettes, cigars, bidis, and kreteks.

Smoking effects all organs in the body. It can lead to diseases like lung cancer.