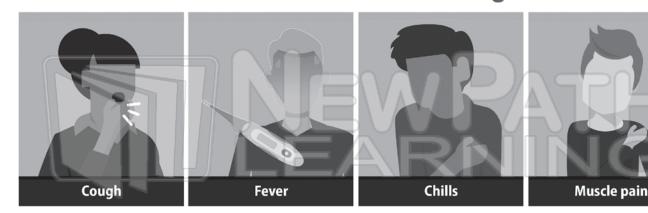

## Symptoms of COVID-19

## Symptoms of coronavirus (COVID-19) can include the following: