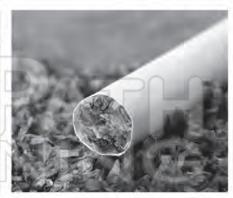

### How do people use tobacco?

and

# **PREVIEW**

Please Sign In or Sign Up to download the printable version of this worksheet

 Tobacco smoking can lead to lung cancer, chronic bronchitis, and emphysema. It increases the risk of heart disease, which can lead to stroke or heart attack.