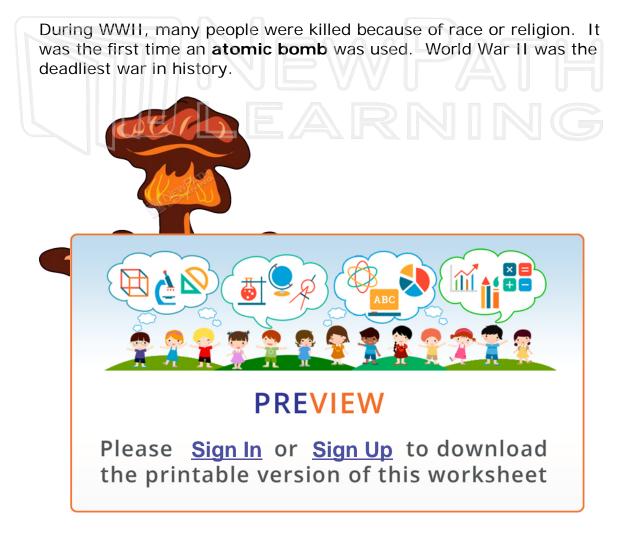

© Copyright NewPath Learning. All Rights Reserved. Permission is granted for the purchaser to print copies for non-commercial educational purposes only. Visit us at www.NewPathWorksheets.com.

The war ended in 1945, and a number of meetings were held to decide the fate of Germany. It was agreed that Germany's weapons would be taken away and Germany would be divided into four zones.

© Copyright NewPath Learning. All Rights Reserved. Permission is granted for the purchaser to print copies for non-commercial educational purposes only. Visit us at www.NewPathWorksheets.com.