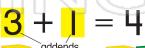

8. \_\_\_\_\_ - the sum or whole amount

$$3 + 1 = 4$$

8. Total - the sum or whole amount

$$3 + 1 = 4$$