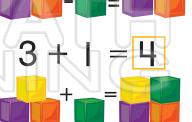

8. \_\_\_\_\_ - the sum or whole amount

$$3 + 1 = 4$$

8. Total - the sum or whole amount

$$3 + 1 = 4$$