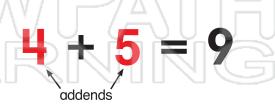

### Add/Subtract/Multiply/Divide Decimals

Name Class Date

Match each of the following terms to its definition:

Truncate Addend

Sum Decimal

1. \_\_\_\_ - any number being added

2. to