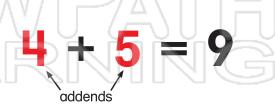

#### **ANSWER KEY**

Match each of the following terms to its definition:

Truncate Addend

Sum Decimal

1. Addend - any number being added

**2.** sh

# **PREVIEW**

**3.** ad

Please <u>Sign In</u> or <u>Sign Up</u> to download the printable version of this worksheet

**4. Truncate** - simplifying a decimal number by dropping all decimal places beyond a certain point