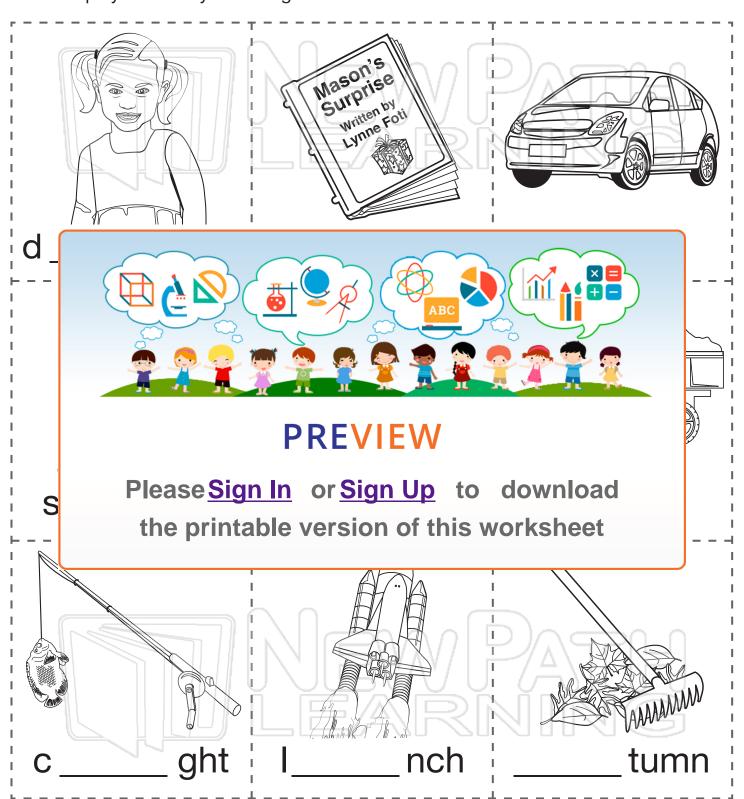

## Vowel Dipthongs - au Word Cards

| Name Cla | ss Date |  |
|----------|---------|--|
|----------|---------|--|

Fill in the missing letters to complete the words. Color the pictures. Cut out the cards and mix them up. Match each word card with a picture card. Try flipping them upside down to play a Memory Matching Game.

### Vowel Dipthongs - au Word Cards

| Name | Class | _ Date |
|------|-------|--------|
| . 10 |       |        |

Fill in the missing letters to complete the words. Color the pictures. Cut out the cards and mix them up. Match each word card with a picture card. Try flipping them upside down to play a Memory Matching Game.