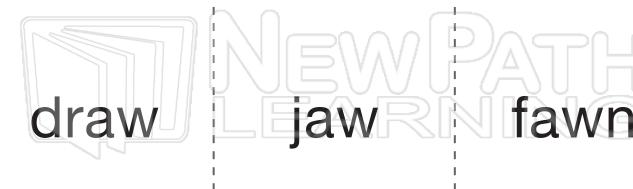

## Vowel Dipthongs - aw Word Cards

| Name | $\alpha$ | <b>D</b> - 4 - |  |
|------|----------|----------------|--|
| Name | Class    | Date           |  |
| name | Cidaa    | Laic           |  |

Fill in the missing letters to complete the words. Color the pictures. Cut out the cards and mix them up. Match each word card with a picture card. Try flipping them upside down to play a Memory Matching Game.

## Vowel Dipthongs - aw Word Cards

| A 1  | <b>O</b> I | <b>5</b> 1 |  |
|------|------------|------------|--|
| Name | Class      | Date       |  |
|      | Ulass      | Date       |  |

Fill in the missing letters to complete the words. Color the pictures. Cut out the cards and mix them up. Match each word card with a picture card. Try flipping them upside down to play a Memory Matching Game.