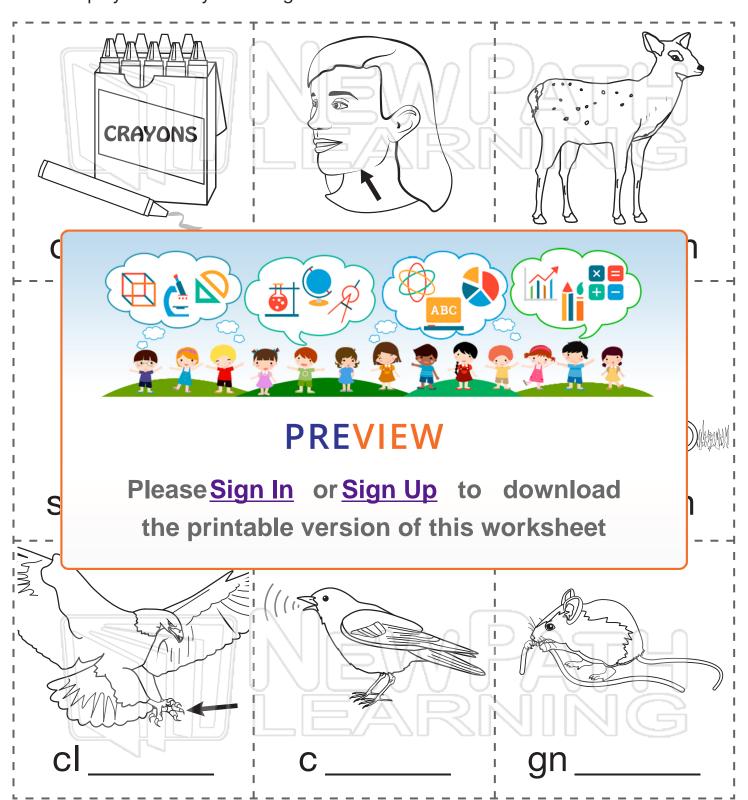

## Vowel Dipthongs - aw Word Cards

| Name | $\alpha$ | <b>D</b> - 4 - |  |
|------|----------|----------------|--|
| Name | Class    | Date           |  |
| name | Cidaa    | Laic           |  |

Fill in the missing letters to complete the words. Color the pictures. Cut out the cards and mix them up. Match each word card with a picture card. Try flipping them upside down to play a Memory Matching Game.

## Vowel Dipthongs - aw Word Cards

| A 1  | <b>O</b> I | <b>5</b> 1 |  |
|------|------------|------------|--|
| Name | Class      | Date       |  |
|      | Ulass      | Date       |  |

Fill in the missing letters to complete the words. Color the pictures. Cut out the cards and mix them up. Match each word card with a picture card. Try flipping them upside down to play a Memory Matching Game.