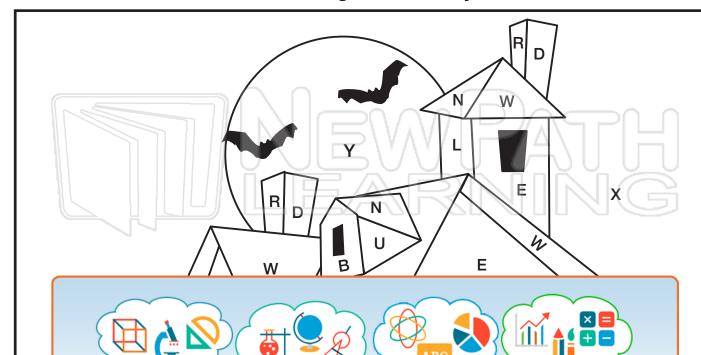

## Haunted House - Color the Letters

Color each section using the letter key at the bottom.

## Haunted House - Color the Letters

Color each section using the letter key at the bottom.

| YELLOW    | = Y    | G  | REEN  | = G    |
|-----------|--------|----|-------|--------|
| BLUE      | = B, L | OI | RANGE | = 0, H |
| DARK BLUE | = U, E | В  | ROWN  | = W, N |
| BLACK     | = X    |    | RED   | = R. D |