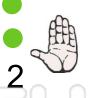

# answer key Addition and Subtraction

Look at the counters in the first picture. How many counters are covered by the hand in the next picture?

Write the number.