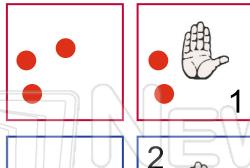

## Addition and Subtraction

Look at the counters in the first picture. How many counters are covered by the hand in the next picture?

# answer key Addition and Subtraction

Look at the counters in the first picture. How many counters are covered by the hand in the next picture?

Write the number.