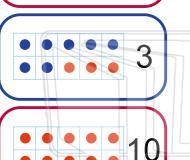

## **PREVIEW**

Please <u>Sign In</u> or <u>Sign Up</u> to download the printable version of this worksheet

each group of ten?

Write the number.