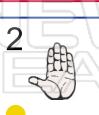

## Addition and Subtraction

Look at the counters in the first picture. How many counters are covered by the hand in the next picture?