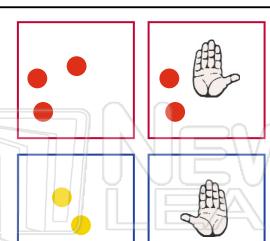

## Addition and Subtraction

Look at the counters in the first picture. How many counters are covered by the hand in the next picture?

# answer key Addition and Subtraction

Look at the counters in the first picture. How many counters are covered by the hand in the next picture?

Write the number.