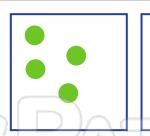

## Addition and Subtraction

Look at the counters in the first picture. How many counters are covered by the hand in the next picture?