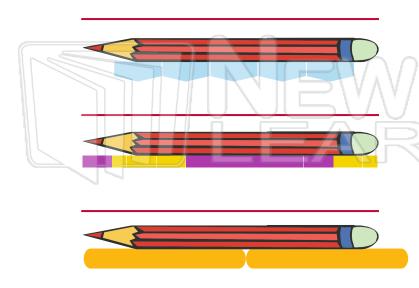

## **PREVIEW**

Please <u>Sign In</u> or <u>Sign Up</u> to download the printable version of this worksheet

pencil. How can I improve each one?

## **PREVIEW**

Please Sign In or Sign Up to download the printable version of this worksheet

don't leave spaces between shapes

pencil. How can I improve each