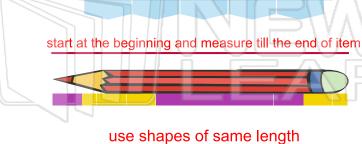

## **PREVIEW**

Please Sign In or Sign Up to download the printable version of this worksheet

don't leave spaces between shapes

pencil. How can I improve each