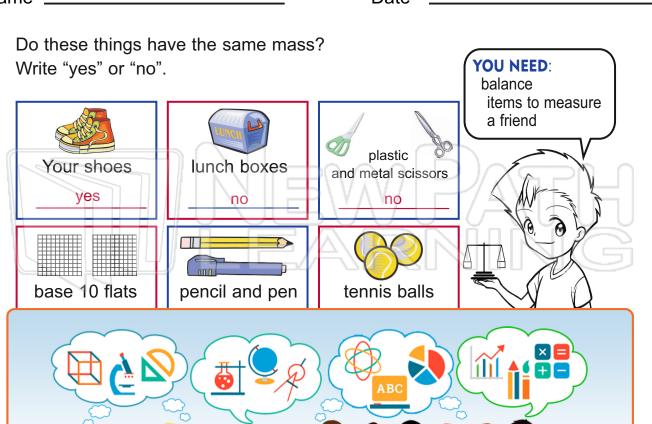

## Mass

Name \_\_\_\_\_ Date \_\_\_\_

Do these things have the same mass? Write "yes" or "no".

YOU NEED: balance items to measure a friend