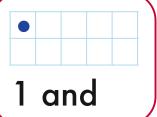

# **PREVIEW**

Please <u>Sign In</u> or <u>Sign Up</u> to download the printable version of this worksheet

How many more make ten? Draw dots to find out. Write the number.