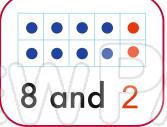

# **PREVIEW**

Please <u>Sign In</u> or <u>Sign Up</u> to download the printable version of this worksheet

How many more make ten? Draw dots to find out. Write the number.