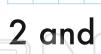

# **PREVIEW**

Please <u>Sign In</u> or <u>Sign Up</u> to download the printable version of this worksheet

How many more make ten? Draw dots to find out. Write the number.