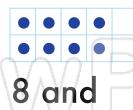

# **PREVIEW**

Please <u>Sign In</u> or <u>Sign Up</u> to download the printable version of this worksheet

How many more make ten? Draw dots to find out. Write the number.