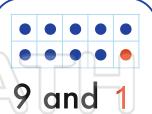

# **PREVIEW**

Please <u>Sign In</u> or <u>Sign Up</u> to download the printable version of this worksheet

How many more make ten? Draw dots to find out. Write the number.