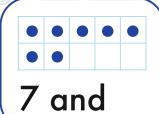

# **PREVIEW**

Please <u>Sign In</u> or <u>Sign Up</u> to download the printable version of this worksheet

How many more make ten? Draw dots to find out. Write the number.