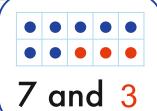

# **PREVIEW**

Please <u>Sign In</u> or <u>Sign Up</u> to download the printable version of this worksheet

How many more make ten? Draw dots to find out. Write the number.