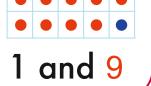

# **PREVIEW**

Please <u>Sign In</u> or <u>Sign Up</u> to download the printable version of this worksheet

How many more make ten? Draw dots to find out. Write the number.