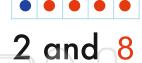

# **PREVIEW**

Please <u>Sign In</u> or <u>Sign Up</u> to download the printable version of this worksheet

How many more make ten? Draw dots to find out. Write the number.