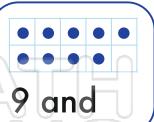

# **PREVIEW**

Please <u>Sign In</u> or <u>Sign Up</u> to download the printable version of this worksheet

How many more make ten? Draw dots to find out. Write the number.