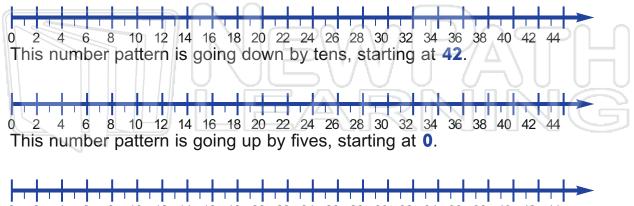

## PREVIEW

Please <u>Sign In</u> or <u>Sign Up</u> to download the printable version of this worksheet

This number pattern is going up by tens, starting at U. Show these patterns on the number lines:

0 2 4 6 8 10 12 14 16 18 20 22 24 26 28 30 32 34 36 38 40 42 44 This number pattern is going up by tens, starting at **4**.

## PREVIEW

Please <u>Sign In</u> or <u>Sign Up</u> to download the printable version of this worksheet

This number pattern is going up by tens, starting at **0**. Show these patterns on the number lines:

0 2 4 6 8 10 12 14 16 18 20 22 24 26 28 30 32 34 36 38 40 42 44 This number pattern is going up by tens, starting at **4**.