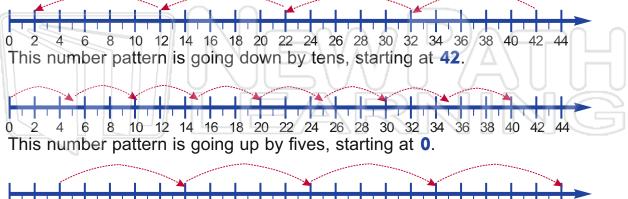

## PREVIEW

Please <u>Sign In</u> or <u>Sign Up</u> to download the printable version of this worksheet

This number pattern is going up by tens, starting at U. Show these patterns on the number lines:

0 2 4 6 8 10 12 14 16 18 20 22 24 26 28 30 32 34 36 38 40 42 44 This number pattern is going up by tens, starting at **4**.

## PREVIEW

Please <u>Sign In</u> or <u>Sign Up</u> to download the printable version of this worksheet

This number pattern is going up by tens, starting at **0**. Show these patterns on the number lines:

0 2 4 6 8 10 12 14 16 18 20 22 24 26 28 30 32 34 36 38 40 42 44 This number pattern is going up by tens, starting at **4**.