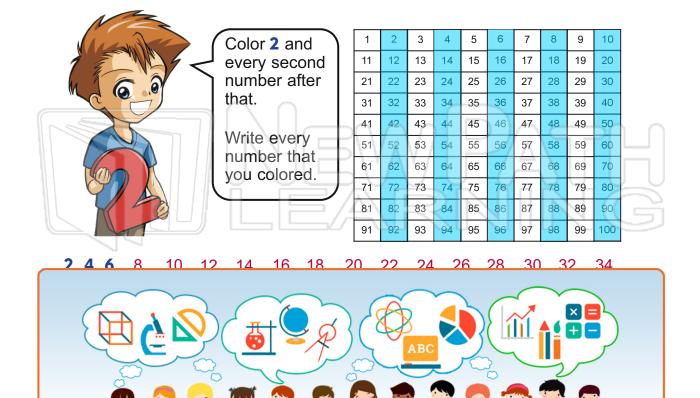

## **Patterns and Algebra**

Name \_

Date

| every | 2 and<br>second<br>er after |
|-------|-----------------------------|
|       | every<br>er that<br>olored. |
|       |                             |

| _ |    |    |    |    |    |    |    |    |    |     |
|---|----|----|----|----|----|----|----|----|----|-----|
|   | 1  | 2  | 3  | 4  | 5  | 6  | 7  | 8  | 9  | 10  |
|   | 11 | 12 | 13 | 14 | 15 | 16 | 17 | 18 | 19 | 20  |
|   | 21 | 22 | 23 | 24 | 25 | 26 | 27 | 28 | 29 | 30  |
|   | 31 | 32 | 33 | 34 | 35 | 36 | 37 | 38 | 39 | 40  |
| ſ | 41 | 42 | 43 | 44 | 45 | 46 | 47 | 48 | 49 | 50  |
|   | 51 | 52 | 53 | 54 | 55 | 56 | 57 | 58 | 59 | 60  |
|   | 61 | 62 | 63 | 64 | 65 | 66 | 67 | 68 | 69 | 70  |
| 5 | 71 | 72 | 73 | 74 | 75 | 76 | 77 | 78 | 79 | 80  |
| / | 81 | 82 | 83 | 84 | 85 | 86 | 87 | 88 | 89 | 90  |
|   | 91 | 92 | 93 | 94 | 95 | 96 | 97 | 98 | 99 | 100 |