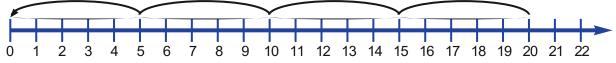

## **Patterns and Algebra**

Name \_\_\_\_\_ Date \_\_\_\_

What counting pattern does this number line show?

This number pattern starts at \_\_\_\_ and ends at \_\_\_\_.

It is going \_\_\_\_\_ by \_\_\_\_.

## **Patterns and Algebra - Answer Key**

Date Name \_ What counting pattern does this number line show? 10 11 12 13 14 15 16 17 18 19 20 21 22 This number pattern starts at 20 and ends at 0 It is going down by Start at 2. Show a counting pattern going up by tens. 9 10 11 12 13 14 15 16 17 18 19 20 21 22 **PREVIEW** Please Sign In or Sign Up to download the printable version of this worksheet • • odd odd even odd odd