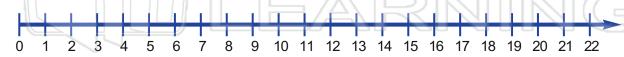

Start at 2. Show a counting pattern going up by tens.

## **Patterns and Algebra - Answer Key**

Date Name \_ What counting pattern does this number line show? 10 11 12 13 14 15 16 17 18 19 20 21 22 This number pattern starts at 20 and ends at 0 It is going down by Start at 2. Show a counting pattern going up by tens. 9 10 11 12 13 14 15 16 17 18 19 20 21 22 **PREVIEW** Please Sign In or Sign Up to download the printable version of this worksheet • • odd odd even odd odd