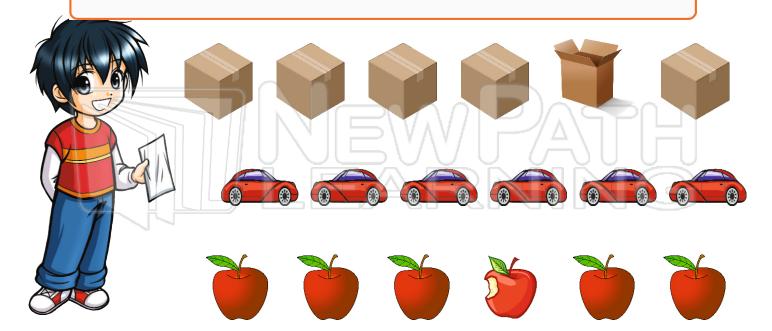

|      | Position                                          | Math |
|------|---------------------------------------------------|------|
| Name | Date                                              |      |
|      | Position                                          |      |
|      | Circle the picture in each row that is different. |      |