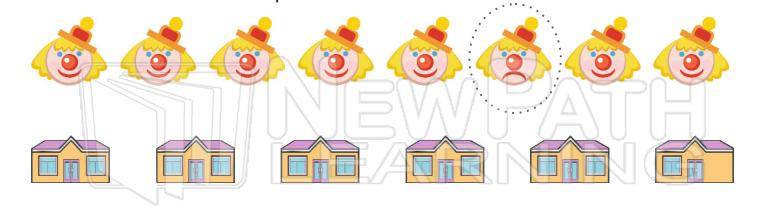

|      | Position                                          | Math |
|------|---------------------------------------------------|------|
| Name | Date                                              |      |
|      | Position                                          |      |
|      | Circle the picture in each row that is different. |      |