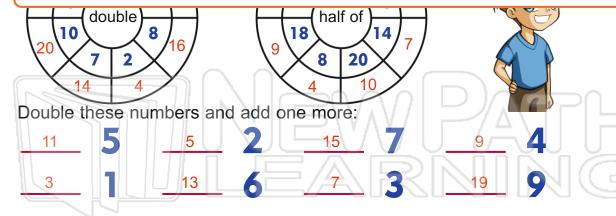

# **PREVIEW**

Please Sign In or Sign Up to download the printable version of this worksheet

Double these numbers and take away one:

- 3

- 9

- 15
- 8
- 7
- - 1
- 13