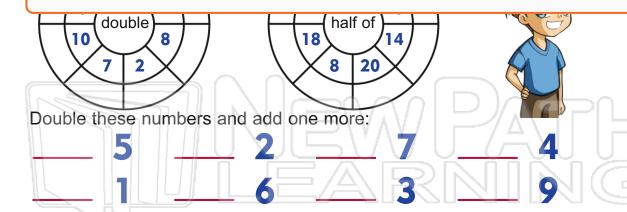

## **PREVIEW**

Please <u>Sign In</u> or <u>Sign Up</u> to download the printable version of this worksheet

Double these numbers and take away one:

\_\_\_\_ 2 \_\_\_\_ 6 \_\_\_\_ 5 \_\_\_\_ 3

\_\_\_\_ 8 \_\_\_\_ 4 \_\_\_\_ 1 \_\_\_\_ 7