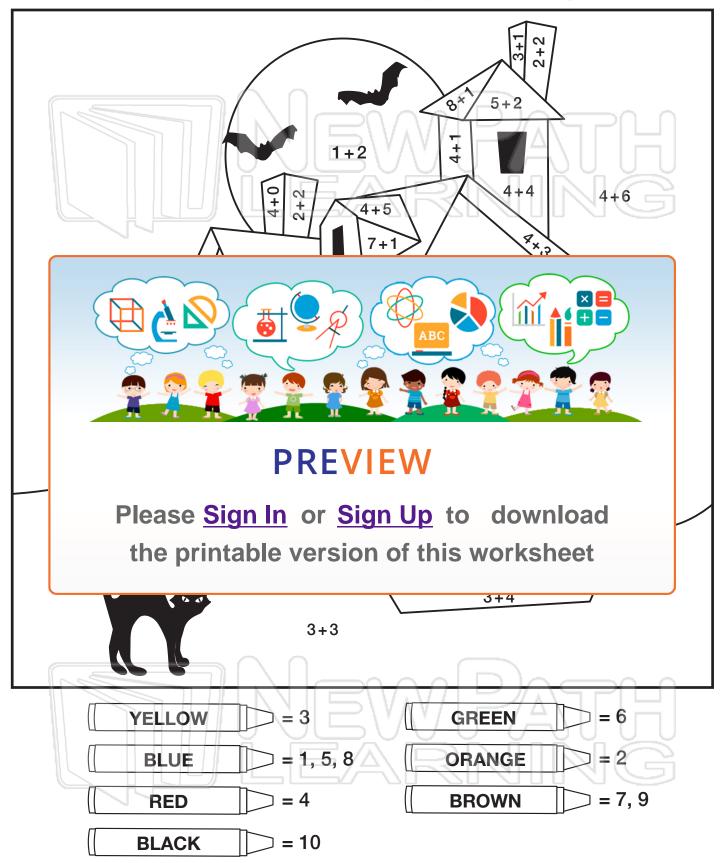

## **Addition Picture - Haunted House**

Name

\_\_\_\_\_ Class \_\_\_\_\_

Date \_

Solve the equations. Color each section using the answer key at the bottom.

© Copyright NewPath Learning. All Rights Reserved. Permission is granted for the purchaser to print copies for non-commercial educational purposes only. Visit us at www.NewPathWorksheets.com

Solve the equations. Color each section using the answer key at the bottom.

© Copyright NewPath Learning. All Rights Reserved. Permission is granted for the purchaser to print copies for non-commercial educational purposes only. Visit us at www.NewPathWorksheets.com