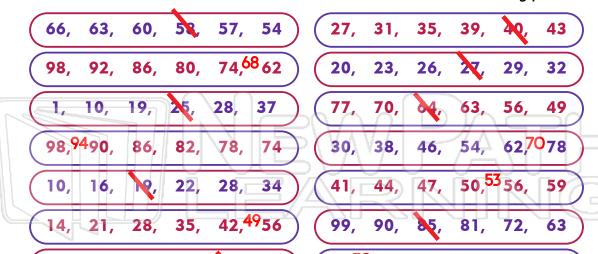

## **Patterns and Algebra**

Class \_ Name Date . Cross numbers out or write them in to correct the mistake in each counting pattern. 66, **54** 27, 39, 40, 63, 60, 58, **57**, 31, 35, 43 98, 20, 27, 92, 62 23, 26, 32 86, 80, 74, 29, 1, **77**, 19, 25, 28, 37 70, 64, 49 10, 63, 56, **5**4,  $\triangle$ 98, 90, 82, 78, 74 30, 38, 46, 62, 86, **78** 10, 19, 22, 34 41, 44, 47, 50, 59 16, 28, 56, 14, 90, 81, 99, 63 21, 28, 35, 42, 56 85, **72**, **PREVIEW** Please Sign In or Sign Up to download the printable version of this worksheet 2 2)

## **ANSWER KEY**

Cross numbers out or write them in to correct the mistake in each counting pattern.