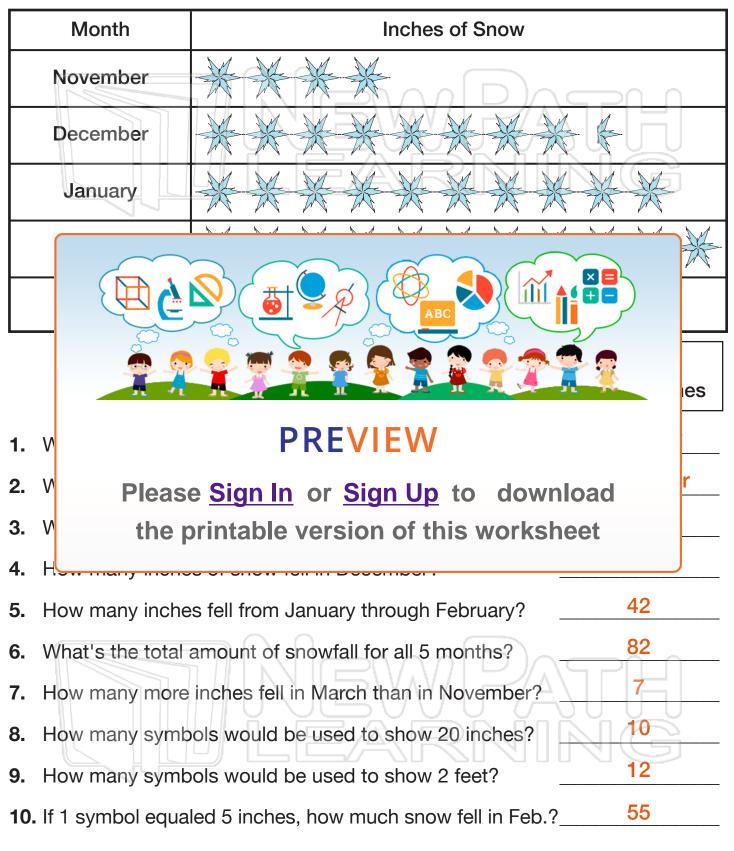

## **Snowfall Pictograph**

Name

\_\_\_\_\_ Class \_\_\_\_\_

Date

The pictograph shows the amount of snowfall in Rochester over 5 months. Use the pictograph to answer the questions below.

<sup>©</sup> Copyright NewPath Learning. All Rights Reserved. Permission is granted for the purchaser to print copies for non-commercial educational purposes only. Visit us at www.NewPathWorksheets.com