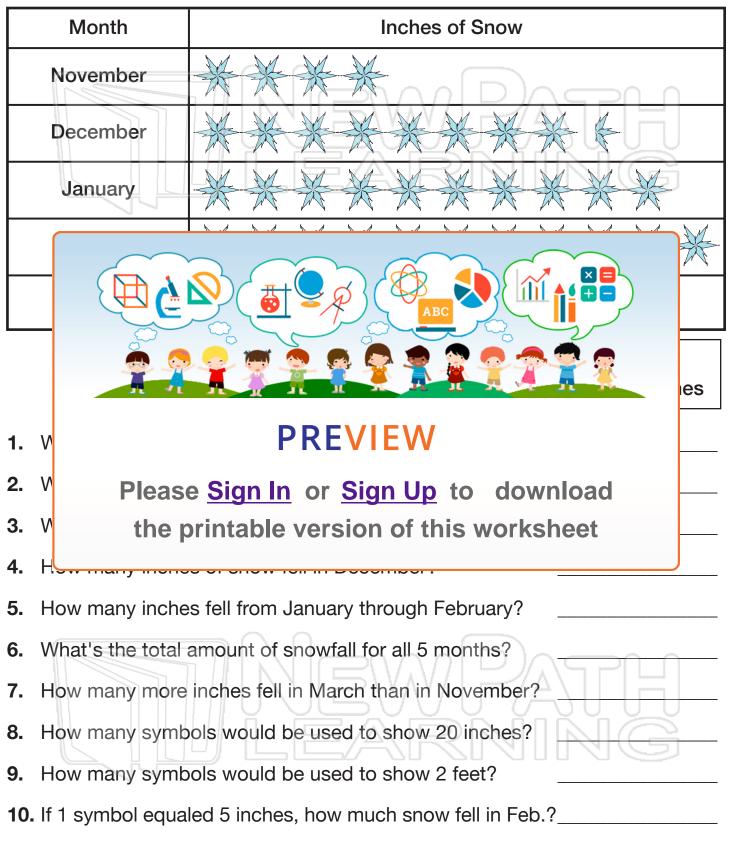

## **Snowfall Pictograph**

Name

\_\_\_\_\_ Class \_\_\_\_\_

Date \_

The pictograph shows the amount of snowfall in Rochester over 5 months. Use the pictograph to answer the questions below.

<sup>©</sup> Copyright NewPath Learning. All Rights Reserved. Permission is granted for the purchaser to print copies for non-commercial educational purposes only. Visit us at www.NewPathWorksheets.com