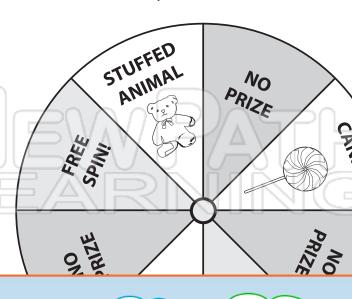

## Probability Priz Wheel

ED

Name \_\_\_\_\_ Date \_\_\_\_\_

Use the spinning wheel to answer the questions below.

- If the wheel is spun, what is the probability the arrow will land on STUFFED ANIMAL?
- 2. What is the probability the arrow will point to **NO PRIZE**?

- 3. Wł
- 4. Wł
- \_ ...

5. Wł

PREVIEW

Please <u>Sign In</u> or <u>Sign Up</u> to download the printable version of this worksheet

- 6. If t
- ANIMAL
- 7. What is the probability the arrow will NOT land on FREE SPIN?
- 8. What is the probability the arrow will NOT point to NO PRIZE?

## Probability Prie Wheel

ED

Name \_\_\_\_\_ Date \_\_\_\_\_

Use the spinning wheel to answer the questions below.

- If the wheel is spun, what is the probability the arrow will land on STUFFED ANIMAL?
  - 1 out of 8

3 out of 8

2. What is the probability the arrow will point to **NO PRIZE**?

3. Wł

4. Wł

**PREVIEW** 

5. Wł

Please Sign In or Sign Up to download the printable version of this worksheet

6. If t

ANIWIZE:

7 out of 8

7. What is the probability the arrow will NOT land on FREE SPIN?

6 out of 8

8. What is the probability the arrow will NOT point to NO PRIZE?

5 out of 8