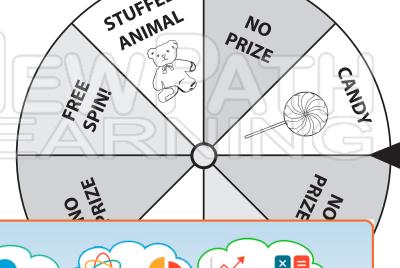

## Probability Priz Wheel

ED

Name \_\_\_\_\_ Date \_\_\_\_\_

Use the spinning wheel to answer the questions below.

- If the wheel is spun, what is the probability the arrow will land on STUFFED ANIMAL?
- 2. What is the probability the arrow will point to **NO PRIZE**?

- 3. Wł
- 4. Wł
- \_ ...

5. Wł

PREVIEW

Please <u>Sign In</u> or <u>Sign Up</u> to download the printable version of this worksheet

- 6. If t
- ANIMAL
- 7. What is the probability the arrow will NOT land on FREE SPIN?
- 8. What is the probability the arrow will NOT point to NO PRIZE?

## Probability Prie Wheel

ED

Name \_\_\_\_\_ Date \_\_\_\_\_

Use the spinning wheel to answer the questions below.

- If the wheel is spun, what is the probability the arrow will land on STUFFED ANIMAL?
  - 1 out of 8

3 out of 8

2. What is the probability the arrow will point to **NO PRIZE**?

3. Wł

4. Wł

**PREVIEW** 

5. Wł

Please Sign In or Sign Up to download the printable version of this worksheet

6. If t

ANIWIZE:

7 out of 8

7. What is the probability the arrow will NOT land on FREE SPIN?

6 out of 8

8. What is the probability the arrow will NOT point to NO PRIZE?

5 out of 8