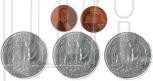

D \$7.15

What is the **amount** of change you see here?

A 75¢

B 76¢

D 78¢

7¢ 78¢

10

Perry has 7 dollars, 3 quarters, 7 dimes, and 8 pennies. How much money does he have?