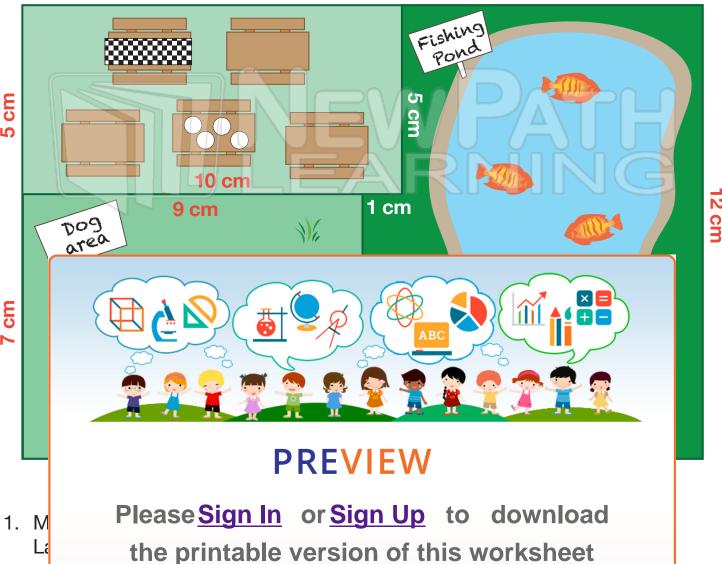

## Park Perimeter - Answer Key

\_\_\_\_\_ Class \_\_\_\_\_ Date

Use the picture and a ruler to answer the questions. Show your work.

10 cm 8 cm

2. Measure the lengths of the sides of the picnic area in centimeters. Label the lengths on the picture above.

What is the perimeter of the picnic area?

$$10 + 5 + 10 + 5 = 30 \text{ cm}$$

3. Measure the lengths of the sides of the dog area in centimeters. Label the lengths on the picture above.

What is the perimeter of this section? 9+7+9+7=32 cm

$$9 + 7 + 9 + 7 = 32$$
 cm

4. What is the perimeter of the entire park? 10 + 8 + 12 + 9 + 9 + 7 + 5 = 60 cm