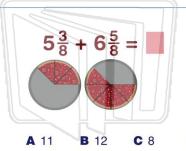

## **PREVIEW**

7

Please Sign In or Sign Up to download the printable version of this worksheet

**A** 
$$11\frac{1}{4}$$
 **B** 12

**A** 16

C 1

9

10

## **PREVIEW**

7

Please Sign In or Sign Up to download the printable version of this worksheet

**A** 
$$11\frac{1}{4}$$
 **B** 12

$$D = \frac{11}{10}$$

**A** 16 **B** 5 C 1 **D** 6

10

Add: 
$$4\frac{2}{8} + 6\frac{1}{8} =$$