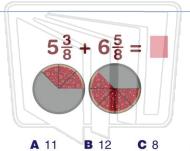

## **PREVIEW**

7

Please Sign In or Sign Up to download the printable version of this worksheet

**A** 
$$11\frac{1}{4}$$
 **B** 12

**A** 16

C 1

9

10