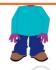

Choose the answer that **best completes** the expression.

$$0.50 = \frac{?}{24}$$

A 2 B 12

|   | 12 |
|---|----|
| C | 10 |
| D | 4  |

10

Choose the answer that **best** completes the expression.

$$0.25 = \frac{1}{3}$$