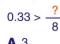

## Less Than, Greater Than

Name Class Date

Choose the answer that **best completes** the expression.

- A 3 B 2
- C 4 D 5

Choose the answer that **best completes** the expression.

$$0.50 < \frac{?}{8}$$

- **A** 2
- B 3
- C 1 D 5