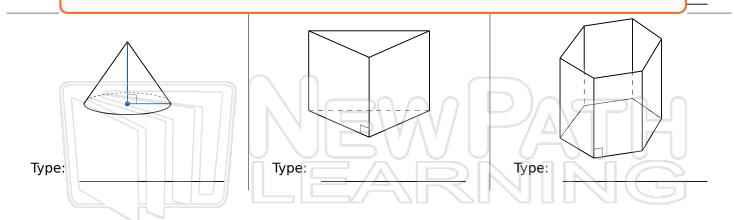

## **Identify Solid Figures**

| Name    | Class                       | Date  |  |
|---------|-----------------------------|-------|--|
|         | Identify Each Solid Figure. |       |  |
| Type:   | Type:                       | Type: |  |
| ABC ABC |                             |       |  |

## **Identify Solid Figures - Answer Key**

| Name                                                | Class                    | Date                    |  |  |
|-----------------------------------------------------|--------------------------|-------------------------|--|--|
| Identify Each Solid Figure.                         |                          |                         |  |  |
| Type: Rectangular Pyramid                           | Type: Pentagonal Pyramid | Type: Rectangular Prism |  |  |
| Type                                                |                          |                         |  |  |
| PREVIEW                                             |                          |                         |  |  |
| Please <u>Sign In</u> or <u>Sign Up</u> to download |                          |                         |  |  |
| the printable version of this worksheet             |                          |                         |  |  |
| Type: Cone                                          | Type: Triangular Prism   | Type: Hexagonal Prism   |  |  |