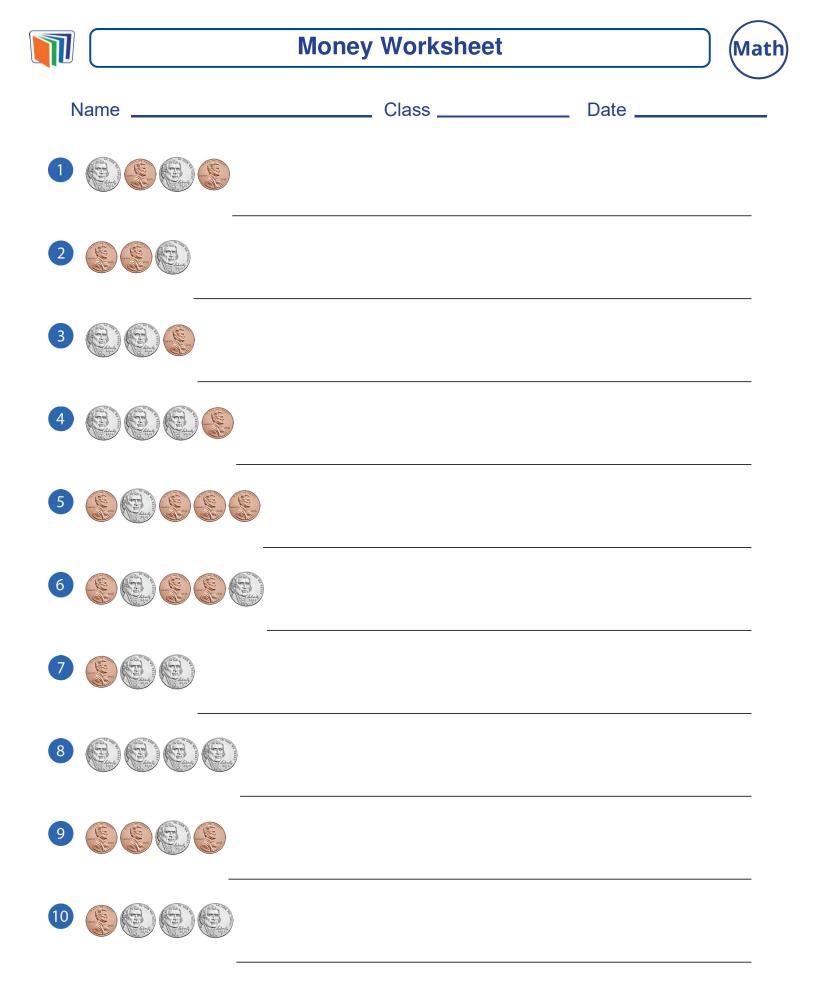

© Copyright NewPath Learning. All Rights Reserved. Permission is granted for the purchaser to print copies for non-commercial educational purposes only. Visit us at www.NewPathWorksheets.com

|    |            | Money Worksheet | Math |
|----|------------|-----------------|------|
|    | ANSWER KEY |                 |      |
| 1  |            | \$ 0.12         |      |
| 2  |            | \$ 0.07         |      |
| 3  |            | \$ 0.11         |      |
| 4  |            | \$ 0.16         |      |
| 5  |            | \$ 0.09         |      |
| 6  |            | \$ 0.13         |      |
| 7  |            | \$ 0.11         |      |
| 8  |            | \$ 0.20         |      |
| 9  |            | \$ 0.08         |      |
| 10 |            | \$ 0.16         |      |