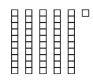

## **Whole Numbers**

Name \_\_\_\_\_ Date \_\_\_\_

(Use the blocks to find these numbers.)

2 tens and 8 ones

- 9 tens and 4 ones
- 6 ones and 8 tens
- ones and 4 tens