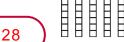

## Whole Numbers - Answer Key

Date Name

(Use the blocks to find these numbers.)

2 tens and 8 ones

73

94

86

- 7 tens and 3 ones
- 9 tens and 4 ones
- 6 ones and 8 tens
- ones and 4 tens